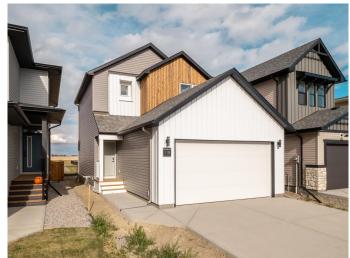

# \$479,900 - 122 Caribou Bend N, Lethbridge

MLS® #A2204210

## \$479,900

3 Bedroom, 3.00 Bathroom, 1,307 sqft Residential on 0.09 Acres

Blackwolf 2, Lethbridge, Alberta

The popular "Grayson" model by Avonlea Homes . Nice and open floor plan on the main floor, 9' ceilings, large windows for that extra sunlight, quartz countertops, and Kohler fixtures. Great corner pantry in the kitchen for storage. Upstairs there are 3 nice bedrooms, full bath, convenience of laundry, master bedroom with walk in closet and ensuite with 5' shower. The Basement is undeveloped but set up for family room, 4th bedroom and another full bath. Enjoy the insulated Double attached garage to keep those vehicles warm and dry. Located in the new phase of Blackwolf close to walking trails, 73 acre Legacy Park and lots of amenities. Easy access to downtown core. Home is Virtually Staged. New Home Warranty