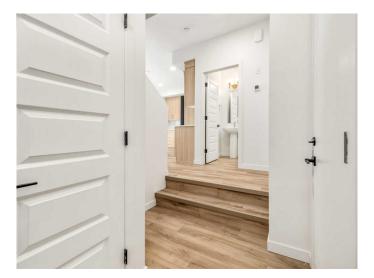

## \$479,900

3 Bedroom, 3.00 Bathroom, 1,307 sqft Residential on 0.09 Acres

Blackwolf 2, Lethbridge, Alberta

The popular "Grayson" model by Avonlea Homes . Nice and open floor plan on the main floor, 9' ceilings, large windows for that extra sunlight, quartz countertops, and Kohler fixtures. Great corner pantry in the kitchen for storage. Upstairs there are 3 nice bedrooms, full bath, convenience of laundry, master bedroom with walk in closet and ensuite with 5' shower. The Basement is undeveloped but set up for family room, 4th bedroom and another full bath. Enjoy the insulated Double attached garage to keep those vehicles warm and dry. Located in the new phase of Blackwolf close to walking trails, 73 acre Legacy Park and lots of amenities. Easy access to downtown core. Home is Virtually Staged. New Home Warranty