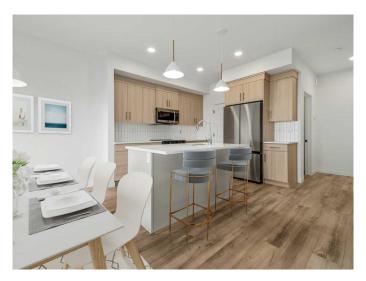

## \$479,900

3 Bedroom, 3.00 Bathroom, 1,307 sqft Residential on 0.09 Acres

Blackwolf 2, Lethbridge, Alberta

The popular "Grayson" model by Avonlea Homes . Nice and open floor plan on the main floor, 9' ceilings, large windows for that extra sunlight, quartz countertops, and Kohler fixtures. Great corner pantry in the kitchen for storage. Upstairs there are 3 nice bedrooms, full bath, convenience of laundry, master bedroom with walk in closet and ensuite with 5' shower. The Basement is undeveloped but set up for family room, 4th bedroom and another full bath. Enjoy the insulated Double attached garage to keep those vehicles warm and dry. Located in the new phase of Blackwolf close to walking trails, 73 acre Legacy Park and lots of amenities. Easy access to downtown core. Home is Virtually Staged. New Home Warranty