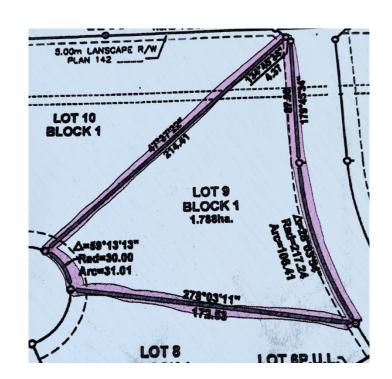

#### \$530,000

0 Bedroom, 0.00 Bathroom, Land on 4.42 Acres

Iron Rail Business Park, Rural Lacombe County, Alberta

4.42 ACRES - located east of Lacombe in the Iron Rail Business Park on Highway #12. Property is rough graded with black dirt removed ready for pit-run/gravel. Underground power and natural gas are to the property line. Buyer will be responsible for private water well & septic system. There will be no road bans in effect in the Park. Zoning is Business Industrial District which is to provided for a broad range of commercial and industrial uses. This lot has some excellent exposure from Highway #12. Good location and price per acre.