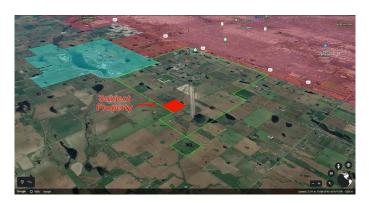

#### \$13,000,000

0 Bedroom, 0.00 Bathroom, Land on 160.00 Acres

NONE, Rural Rocky View County, Alberta

This property has just come back on the market! It is located within an approved Area Structure Plan (Conrich) in Rocky View County, and located within an approved Conceptual Scheme (Conrich Station). It has been determined to be future heavy industrial and is immediately adjacent to CN's Calgary Logistics Park. All municipal services are available and required for development. The 2024 total property taxes for industrial developments in Rocky View County are 49.6% of those in Calgary (RVC total tax rate = 0.0108983, Calgary total tax rate = 0.0219922), making this a great place for an industrial park.