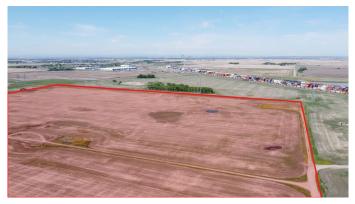

#### \$13,000,000

0 Bedroom, 0.00 Bathroom, Land on 160.00 Acres

NONE, Rural Rocky View County, Alberta

This property has just come back on the market! It is located within an approved Area Structure Plan (Conrich) in Rocky View County, and located within an approved Conceptual Scheme (Conrich Station). It has been determined to be future heavy industrial and is immediately adjacent to CN's Calgary Logistics Park. All municipal services are available and required for development. The 2024 total property taxes for industrial developments in Rocky View County are 49.6% of those in Calgary (RVC total tax rate = 0.0108983, Calgary total tax rate = 0.0219922), making this a great place for an industrial park.