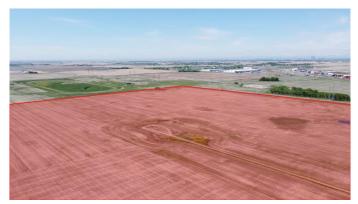

#### \$13,000,000

0 Bedroom, 0.00 Bathroom, Land on 160.00 Acres

NONE, Rural Rocky View County, Alberta

This property has just come back on the market! It is located within an approved Area Structure Plan (Conrich) in Rocky View County, and located within an approved Conceptual Scheme (Conrich Station). It has been determined to be future heavy industrial and is immediately adjacent to CN's Calgary Logistics Park. All municipal services are available and required for development. The 2024 total property taxes for industrial developments in Rocky View County are 49.6% of those in Calgary (RVC total tax rate = 0.0108983, Calgary total tax rate = 0.0219922), making this a great place for an industrial park.