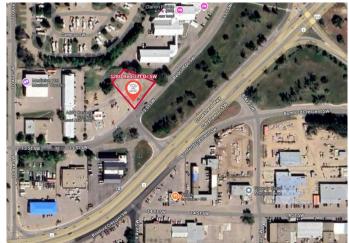

#### \$399,900

0 Bedroom, 0.00 Bathroom, Land on 0.86 Acres

SW Hill, Medicine Hat, Alberta

This 0.86-acre parcel offers exceptional visibility and endless potential in a high-traffic location just off Highway #3. Ideally situated along one of the main routes to Echo Dale, Golden Sheaf, and Forty Mile parks, this property is perfectly positioned to capture attention. Surrounded by well established motels and restaurants, this is well suited for a wide range of commercial venturesâ€"from retail and food services to recreational or service-based businesses. Don't miss this chance to secure a prime piece of commercial real estate in a great location.