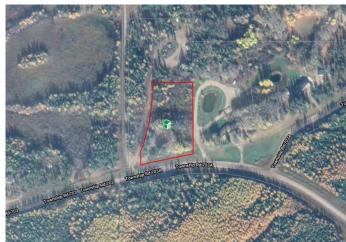

### \$239,900

0 Bedroom, 0.00 Bathroom, Land on 2.47 Acres

Dunes West, Rural Grande Prairie No. 1, County of, Alberta

Close to the Banks of the River This
FABULOUS DUNES WEST VACANT LOT
ZONED CR-5....CLEARED BUILD SITE
READY FOR YOUR DREAM HOME TO BE
BUILT. ALL SERVICES ARE AT THE ROAD.
THIS PROPERTY HAS 2.47 ACRES OF
TREED LAND. CLOSE TO THE RANCH
SUBDIVISION AND GP IS MINUTES AWAY.

## **Community Information**

Address 703a Township Subdivision Dunes West

City Rural Grande Prairie No. 1, County of

County Grande Prairie No. 1, County of

Province Alberta
Postal Code T8W 5K1