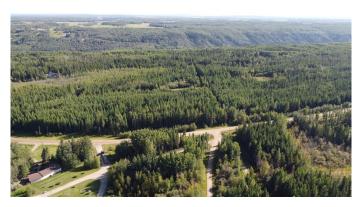

### \$239,900

0 Bedroom, 0.00 Bathroom, Land on 2.47 Acres

Dunes West, Rural Grande Prairie No. 1, County of, Alberta

Close to the Banks of the River This
FABULOUS DUNES WEST VACANT LOT
ZONED CR-5....CLEARED BUILD SITE
READY FOR YOUR DREAM HOME TO BE
BUILT. ALL SERVICES ARE AT THE ROAD.
THIS PROPERTY HAS 2.47 ACRES OF
TREED LAND. CLOSE TO THE RANCH
SUBDIVISION AND GP IS MINUTES AWAY.