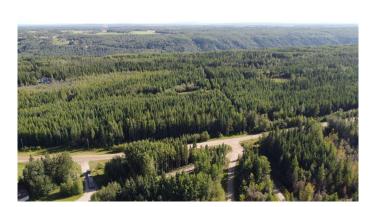

### \$239,900

0 Bedroom, 0.00 Bathroom, Land on 2.47 Acres

Dunes West, Rural Grande Prairie No. 1, County of, Alberta

Close to the Banks of the River This
FABULOUS DUNES WEST VACANT LOT
ZONED CR-5....CLEARED BUILD SITE
READY FOR YOUR DREAM HOME TO BE
BUILT. ALL SERVICES ARE AT THE ROAD.
THIS PROPERTY HAS 2.47 ACRES OF
TREED LAND. CLOSE TO THE RANCH
SUBDIVISION AND GP IS MINUTES AWAY.