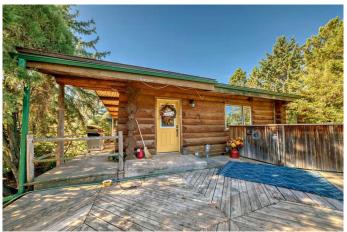

### Interior

Interior Features High Ceilings

Appliances Dishwasher, Dryer, Gas Stove, Refrigerator, Washer

Heating Hot Water

Cooling None
Fireplace Yes
# of Fireplaces 1

Fireplaces Gas
Has Basement Yes

Basement Full, Partially Finished, Walk-Out