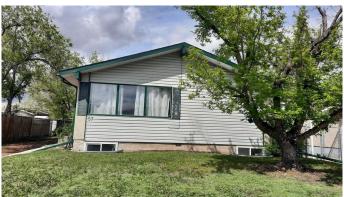

## \$299,000

3 Bedroom, 1.00 Bathroom, 1,008 sqft Residential on 0.13 Acres

Greentree, Drumheller, Alberta

With 3 Bedrooms Up, Fenced yard with shed and steps from the playground. This property features off street parking, eat in kitchen with pantry and large living room. With new flooring, fresh paint and Central Air makes this home move in ready. Basement features a separate entrance with a one bedroom, kitchenette, egress window. If you want multi generational living with a little bit of privacy this would be ideal. Whether you are looking for yourself or for a rental This family friendly neighbourhood is a quick commute anywhere, close to school and shopping. Upgrades include Furnace, Hot water tank, Electrical, Central Air, Basement development. Please get preapproved and book showings with at least 24hr notice. Tenants but Negotiable Possession

#### **Exterior**

Exterior Features Private Yard

Lot Description Back Lane, Back Yard

Roof Asphalt Shingle

Construction Mixed

Foundation Poured Concrete