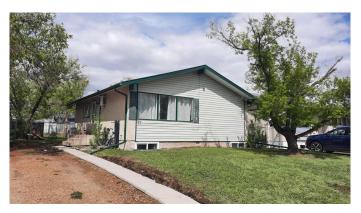

# \$299,000 - 57 Cedar Crescent, Drumheller

MLS® #A2204297

## \$299,000

3 Bedroom, 1.00 Bathroom, 1,008 sqft Residential on 0.13 Acres

Greentree, Drumheller, Alberta

With 3 Bedrooms Up, Fenced yard with shed and steps from the playground. This property features off street parking, eat in kitchen with pantry and large living room. With new flooring, fresh paint and Central Air makes this home move in ready. Basement features a separate entrance with a one bedroom, kitchenette, egress window. If you want multi generational living with a little bit of privacy this would be ideal. Whether you are looking for yourself or for a rental This family friendly neighbourhood is a quick commute anywhere, close to school and shopping. Upgrades include Furnace, Hot water tank, Electrical, Central Air, Basement development. Please get preapproved and book showings with at least 24hr notice. Tenants but Negotiable Possession

#### **Exterior**

Exterior Features Private Yard

Lot Description Back Lane, Back Yard

Roof Asphalt Shingle

Construction Mixed

Foundation Poured Concrete