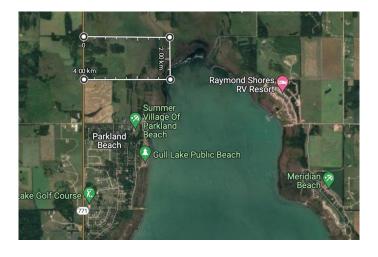

## \$2,500,000

0 Bedroom, 0.00 Bathroom, Agri-Business on 151.65 Acres

NONE, Rural Ponoka County, Alberta

Half section of land that is also an excellent opportunity for a comprehensive development that supports the residential and recreational needs of an ever growing population in this area. Located north of Parkland Beach Marina at the north end of Gull Lake. Close to the marina, playground, boat launch, Jorgy's Store & Liquor Store laundromat, public beach and a beautiful golf course! 3 Land Titles being offered as one parcel for sale on this half section of land that borders Gull Lake. So many possibilities!! Land is zoned CR and sits within the West Gull Lake Overview Plan; ready for development. Speak to the County about the number of lots that can be created here - Ponoka County is very good to work with! Land has been used as pasture, could be cultivated and farmed for crops. Sells with LINC 0032276230 and LINC 0024838971. 4.7 acres was subdivided out of the NW quarter and the NE 151.65 acres is an unsubdivided guarter as it touches the edge of the lake. The lake is very shallow at this location.