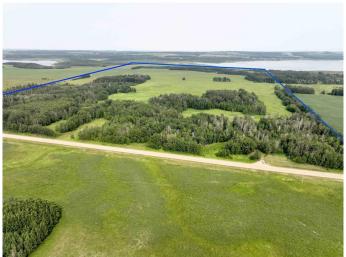

## \$2,500,000

0 Bedroom, 0.00 Bathroom, Agri-Business on 151.65 Acres

NONE, Rural Ponoka County, Alberta

Half section of land that is also an excellent opportunity for a comprehensive development that supports the residential and recreational needs of an ever growing population in this area. Located north of Parkland Beach Marina at the north end of Gull Lake. Close to the marina, playground, boat launch, Jorgy's Store & Liquor Store laundromat, public beach and a beautiful golf course! 3 Land Titles being offered as one parcel for sale on this half section of land that borders Gull Lake. So many possibilities!! Land is zoned CR and sits within the West Gull Lake Overview Plan; ready for development. Speak to the County about the number of lots that can be created here - Ponoka County is very good to work with! Land has been used as pasture, could be cultivated and farmed for crops. Sells with LINC 0032276230 and LINC 0024838971. 4.7 acres was subdivided out of the NW quarter and the NE 151.65 acres is an unsubdivided guarter as it touches the edge of the lake. The lake is very shallow at this location.