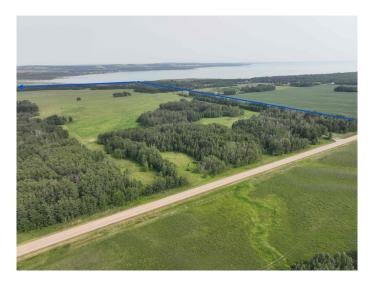

## \$2,500,000

0 Bedroom, 0.00 Bathroom, Agri-Business on 151.65 Acres

NONE, Rural Ponoka County, Alberta

Half section of land that is also an excellent opportunity for a comprehensive development that supports the residential and recreational needs of an ever growing population in this area. Located north of Parkland Beach Marina at the north end of Gull Lake. Close to the marina, playground, boat launch, Jorgy's Store & Liquor Store laundromat, public beach and a beautiful golf course! 3 Land Titles being offered as one parcel for sale on this half section of land that borders Gull Lake. So many possibilities!! Land is zoned CR and sits within the West Gull Lake Overview Plan; ready for development. Speak to the County about the number of lots that can be created here - Ponoka County is very good to work with! Land has been used as pasture, could be cultivated and farmed for crops. Sells with LINC 0032276230 and LINC 0024838971. 4.7 acres was subdivided out of the NW quarter and the NE 151.65 acres is an unsubdivided guarter as it touches the edge of the lake. The lake is very shallow at this location.