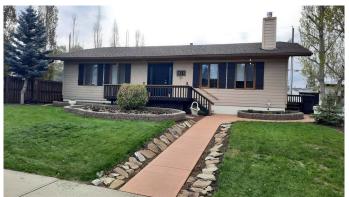

## \$409,900

3 Bedroom, 2.00 Bathroom, 1,536 sqft Residential on 0.15 Acres

Nacmine, Drumheller, Alberta

This home has been lovingly cared for and Pride of Ownership Prevails. Built by Nelson Homes this home features 3 bedrooms, vaulted ceilings, open concept living with gas fireplace, den/office, and 2 bathrooms. on a 4 foot crawl space basement which provides great storage. Covered back deck, front porch, side small deck, and landscaped yard with raspberries, Plum, potentillas, strawberries, and shed. If you are looking for living all on one level this could be for you. Numerous Maintenance upgrades in the last 2 years.

# of Fireplaces 1

Fireplaces Gas, Living Room, Mantle

Has Basement Yes

Basement Crawl Space, Partial

**Exterior** 

Exterior Features Private Yard

Lot Description Back Lane, Landscaped, Level, Low Maintenance Landscape, Private