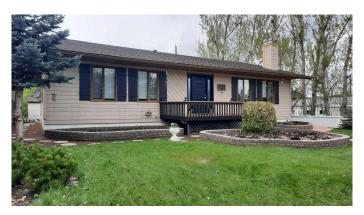

## \$409,900 - 241 4 Street, Drumheller

MLS® #A2204511

## \$409,900

3 Bedroom, 2.00 Bathroom, 1,536 sqft Residential on 0.15 Acres

Nacmine, Drumheller, Alberta

This home has been lovingly cared for and Pride of Ownership Prevails. Built by Nelson Homes this home features 3 bedrooms, vaulted ceilings, open concept living with gas fireplace, den/office, and 2 bathrooms. on a 4 foot crawl space basement which provides great storage. Covered back deck, front porch, side small deck, and landscaped yard with raspberries, Plum, potentillas, strawberries, and shed. If you are looking for living all on one level this could be for you. Numerous Maintenance upgrades in the last 2 years.

## **Essential Information**

MLS® # A2204511 Price \$409,900

Bedrooms 3

Bathrooms 2.00

Full Baths 2

Square Footage 1,536

Acres 0.15

Year Built 1996