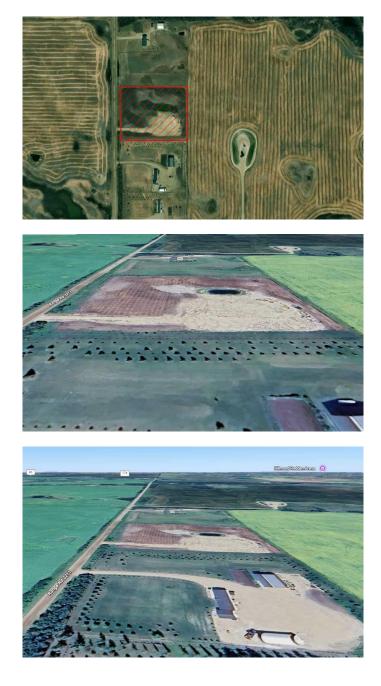

#### \$176,500

0 Bedroom, 0.00 Bathroom, Land on 5.00 Acres

NONE, Rural, Saskatchewan

This 5 acre parcel is prepped and ready to build your perfect acerage home on. Minutes east from lloydminster this drive is pavement to the driveway. The land is completely fenced with 4 wire fencing. The land has been worked and graded to prepare the yard, driveway and house site. A new water well is drilled and ready to use. The water quality and quantity is great. The land is under the RM of Britannia which can provide flexibility for building shops or have a property with residential and commercial applications. There is a small water area which collects run off and adds to the aesthetic of the land. This land is great location and had a lot of the initial hard and expensive work already done. Take a look today.