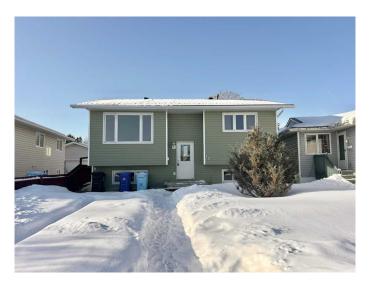

# \$290,000 - 158 Erindale Road, Fort McMurray

MLS® #A2204754

## \$290,000

4 Bedroom, 2.00 Bathroom, 967 sqft Residential on 0.11 Acres

Thickwood, Fort McMurray, Alberta

Welcome to 158 Erindale Road - an affordable bi-level home in the desirable neighbourhood of Thickwood. This home features 4 bedrooms, 2 bathrooms, and a massive fully fenced backyard on a 4000+ sqft lot! Located near Centerfire Place, Elementary + High Schools, parks, shopping, city/site bus routes + more! Don't miss out on this opportunity to own a single family home at an affordable price - call today to schedule your personal tour!