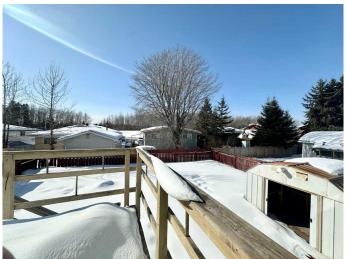

## \$290,000

4 Bedroom, 2.00 Bathroom, 967 sqft Residential on 0.11 Acres

Thickwood, Fort McMurray, Alberta

Welcome to 158 Erindale Road - an affordable bi-level home in the desirable neighbourhood of Thickwood. This home features 4 bedrooms, 2 bathrooms, and a massive fully fenced backyard on a 4000+ sqft lot! Located near Centerfire Place, Elementary + High Schools, parks, shopping, city/site bus routes + more! Don't miss out on this opportunity to own a single family home at an affordable price - call today to schedule your personal tour!

#### **Exterior**

Exterior Features Other, Private Yard

Lot Description Back Yard, See Remarks

Roof Asphalt Shingle

Construction Concrete, Vinyl Siding

Foundation Poured Concrete