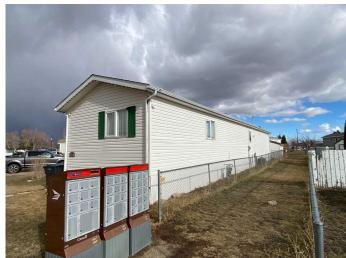

# \$130,000

3 Bedroom, 2.00 Bathroom, 1,225 sqft Mobile on 0.00 Acres

Sunnylea, Brooks, Alberta

Charming 3-Bedroom Manufactured Home with Spacious Yard!

Discover this well-maintained 1996 manufactured home offering 1,225 sq. ft. of comfortable living space. Featuring 3 bedrooms and 2 full bathrooms, this home is perfect for families, first-time buyers, or those looking to downsize.

# **Community Information**

Address 52 Maple Drive W

Subdivision Sunnylea

City Brooks

County Brooks

Province Alberta

Postal Code T1R 1J2