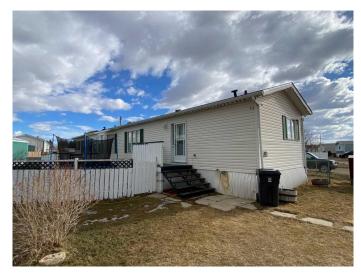

# \$130,000

3 Bedroom, 2.00 Bathroom, 1,225 sqft Mobile on 0.00 Acres

Sunnylea, Brooks, Alberta

Charming 3-Bedroom Manufactured Home with Spacious Yard!

Discover this well-maintained 1996 manufactured home offering 1,225 sq. ft. of comfortable living space. Featuring 3 bedrooms and 2 full bathrooms, this home is perfect for families, first-time buyers, or those looking to downsize.

Step inside to find a bright and inviting living area that flows seamlessly into the kitchen with ample cabinetry, providing plenty of storage for all your cooking essentials. The primary bedroom boasts an FIVE PIECE ensuite bathroom, while the additional two bedrooms are generously sized and share a second full bath. Outside, enjoy the large yard, perfect for gardening, entertaining, or relaxing in the fresh air. The shingles were replaced just two years ago, offering peace of mind for years to come. Located in a welcoming community with easy access to amenities, this home is a must-see! Don't miss your chanceâ€"Private showings are just a phone call away!

#### **Exterior**

Exterior Features Fire Pit, Private Yard, Rain Gutters

Roof Asphalt Shingle

Construction Metal Frame, Vinyl Siding, Wood Frame

Foundation Wood, Piling(s)