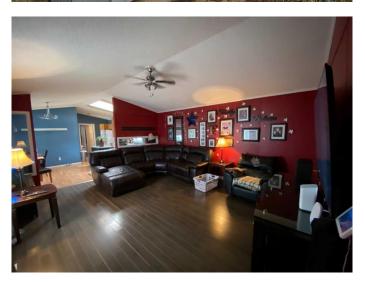

Step inside to find a bright and inviting living area that flows seamlessly into the kitchen with ample cabinetry, providing plenty of storage for all your cooking essentials. The primary bedroom boasts an FIVE PIECE ensuite bathroom, while the additional two bedrooms are generously sized and share a second full bath. Outside, enjoy the large yard, perfect for gardening, entertaining, or relaxing in the fresh air. The shingles were replaced just two years ago, offering peace of mind for years to come. Located in a welcoming community with easy access to amenities, this home is a must-see! Don't miss your chanceâ€"Private showings are just a phone call away!

#### Interior

Interior Features Ceiling Fan(s), Closet Organizers, High Ceilings, Jetted Tub, No

Smoking Home, Vinyl Windows

Appliances Electric Range, Microwave Hood Fan, Refrigerator, Washer/Dryer

Heating Central, Forced Air, Natural Gas