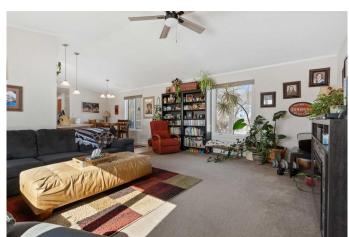

## \$275,000

4 Bedroom, 2.00 Bathroom, 1,520 sqft Residential on 3.11 Acres

This 3.11 acre parcel is the perfect starter huge shelter belt of trees with cherry, choke cherries and raspberries. The property is located just east of Sedgewick and only a 1/2 mile off the pavement. As you step through the front door you will love the spacious entry, open concept living room, dining and kitchen with a pantry. The home has a total of 4 bedrooms and 2 bathrooms. Outside there is a 16x12 workshop and a 24x16 Barn. The perfect place to have a couple animals.

## Interior

Interior Features Ceiling Fan(s), Open Floorplan, Pantry

Appliances Dishwasher, Microwave, Refrigerator, Stove(s), Washer/Dryer, Window

Coverings

Heating Forced Air

Cooling None
Basement None