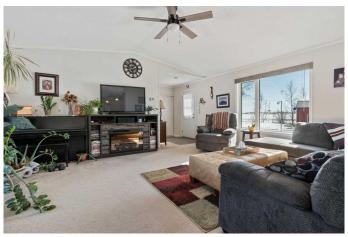

## \$275,000

4 Bedroom, 2.00 Bathroom, 1,520 sqft Residential on 3.11 Acres

This 3.11 acre parcel is the perfect starter huge shelter belt of trees with cherry, choke cherries and raspberries. The property is located just east of Sedgewick and only a 1/2 mile off the pavement. As you step through the front door you will love the spacious entry, open concept living room, dining and kitchen with a pantry. The home has a total of 4 bedrooms and 2 bathrooms. Outside there is a 16x12 workshop and a 24x16 Barn. The perfect place to have a couple animals.

## Interior

Interior Features Ceiling Fan(s), Open Floorplan, Pantry

Appliances Dishwasher, Microwave, Refrigerator, Stove(s), Washer/Dryer, Window

Coverings

Heating Forced Air

Cooling None
Basement None