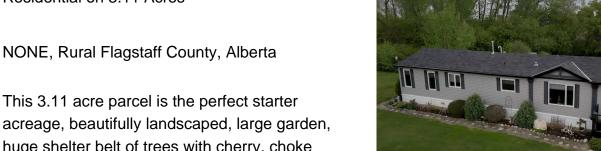

# \$275,000 - 44149 Range Road 121, Rural Flagstaff County

MLS® #A2204770

## \$275,000

4 Bedroom, 2.00 Bathroom, 1,520 sqft Residential on 3.11 Acres

This 3.11 acre parcel is the perfect starter huge shelter belt of trees with cherry, choke cherries and raspberries. The property is located just east of Sedgewick and only a 1/2 mile off the pavement. As you step through the front door you will love the spacious entry, open concept living room, dining and kitchen with a pantry. The home has a total of 4 bedrooms and 2 bathrooms. Outside there is a 16x12 workshop and a 24x16 Barn. The perfect place to have a couple animals.

# **Community Information**

Address 44149 Range Road 121

Subdivision NONE

City Rural Flagstaff County

County Flagstaff County

Province Alberta
Postal Code T0B 4C0