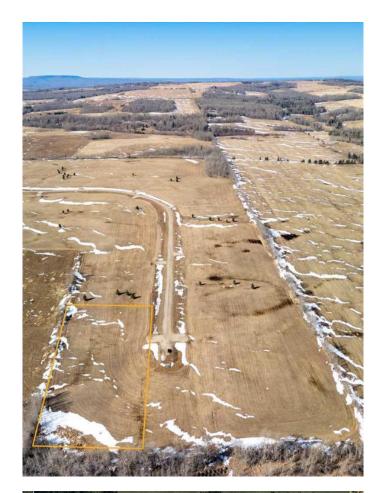

## \$74,900

0 Bedroom, 0.00 Bathroom, Land on 4.99 Acres

NONE, Rural Woodlands County, Alberta

Lovely location just off the pavement east of Whitecourt. These lots range from 5 acres to 10.9 acres. Use your own developer to build your dream home. Lots have very good views, excellent roads, gas and power to the property lines, and good water in the area. GST included in the list price