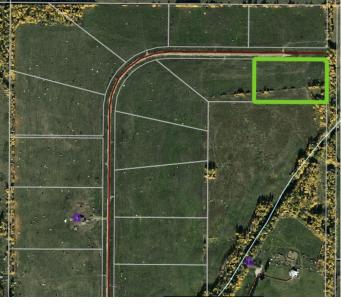

## \$74,900

0 Bedroom, 0.00 Bathroom, Land on 4.99 Acres

NONE, Rural Woodlands County, Alberta

Lovely location just off the pavement east of Whitecourt. These lots range from 5 acres to 10.9 acres. Use your own developer to build your dream home. Lots have very good views, excellent roads, gas and power to the property lines, and good water in the area. GST included in the list price

## **Community Information**

Address Block 1 Lot 8 Eastwood Ridg

Subdivision NONE

City Rural Woodlands County

County Woodlands County

Province Alberta
Postal Code T7S 2A2