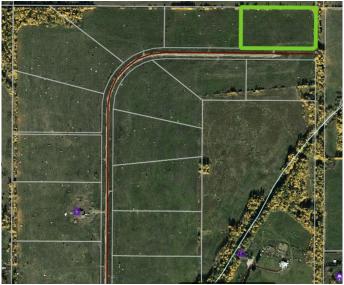

# \$74,900 - Block 2 Lot 8 Eastwood Ridge Estates, Rural Woodlands County

MLS® #A2204800

#### \$74,900

0 Bedroom, 0.00 Bathroom, Land on 5.39 Acres

NONE, Rural Woodlands County, Alberta

Lovely location just off the pavement east of Whitecourt. These lots range from 5 acres to 10.9 acres. Use your own developer to build your dream home. Lots have very good views, excellent roads, gas and power to the property lines, and good water in the area. GST included in the list price.