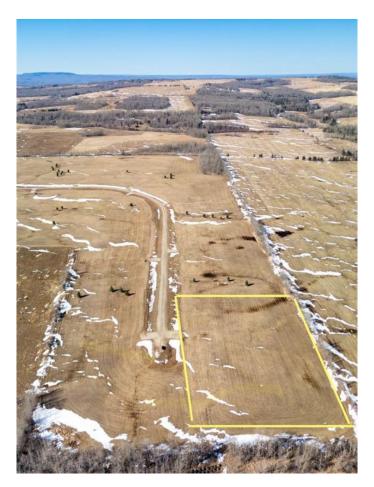

# \$74,900 - Block 2 Lot 8 Eastwood Ridge Estates, Rural Woodlands County

MLS® #A2204800

#### \$74,900

0 Bedroom, 0.00 Bathroom, Land on 5.39 Acres

NONE, Rural Woodlands County, Alberta

Lovely location just off the pavement east of Whitecourt. These lots range from 5 acres to 10.9 acres. Use your own developer to build your dream home. Lots have very good views, excellent roads, gas and power to the property lines, and good water in the area. GST included in the list price.