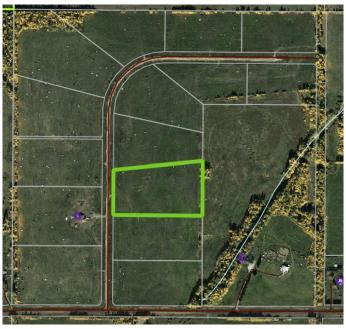

## \$109,900

0 Bedroom, 0.00 Bathroom, Land on 7.81 Acres

NONE, Rural Woodlands County, Alberta

Lovely location just off the pavement east of Whitecourt. These lots range from 5 acres to 10.9 acres. Use your own developer to build your dream home. Lots have very good views, excellent roads, gas and power to the property lines, and good water in the area. GST included in the list price