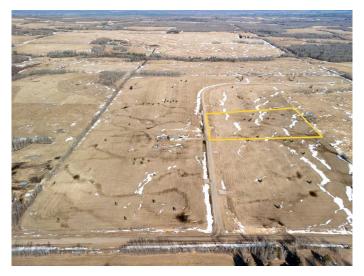

## \$109,900

0 Bedroom, 0.00 Bathroom, Land on 7.81 Acres

NONE, Rural Woodlands County, Alberta

Lovely location just off the pavement east of Whitecourt. These lots range from 5 acres to 10.9 acres. Use your own developer to build your dream home. Lots have very good views, excellent roads, gas and power to the property lines, and good water in the area. GST included in the list price