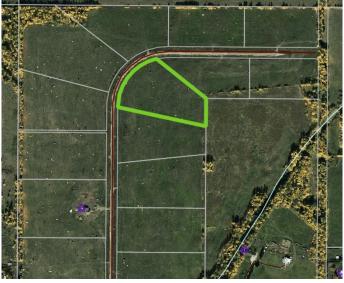

### \$109,900

0 Bedroom, 0.00 Bathroom, Land on 6.55 Acres

NONE, Rural Woodlands County, Alberta

Lovely location just off the pavement east of Whitecourt. These lots range from 5 acres to 10.9 acres. Use your own developer to build your dream home. Lots have very good views, excellent roads, gas and power to the property lines, and good water in the area. GST included in the list price

## **Community Information**

Address Block 1 Lot 6 Eastwood Ridg

Subdivision NONE

City Rural Woodlands County

County Woodlands County

Province Alberta
Postal Code T7S 2A2