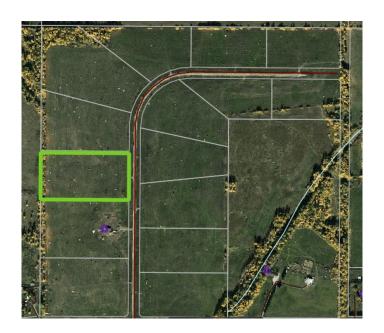

#### \$109,900

0 Bedroom, 0.00 Bathroom, Land on 7.44 Acres

NONE, Rural Woodlands County, Alberta

Lovely location just off the pavement east of Whitecourt. These lots range from 5 acres to 10.9 acres. Use your own developer to build your dream home. Lots have very good views, excellent roads, gas and power to the property lines, and good water in the area. GST included in the list price

## **Community Information**

Address Block 2 Lot 3 Eastwood Ridg

Subdivision NONE

City Rural Woodlands County

County Woodlands County

Province Alberta
Postal Code T7S 2A2

Utilities Electricity at Lot Line, Natural Gas at Lot Line