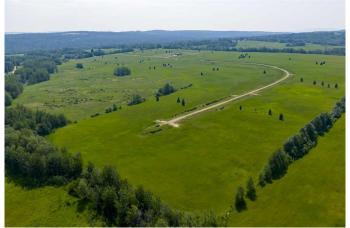

#### \$109,900

0 Bedroom, 0.00 Bathroom, Land on 7.44 Acres

NONE, Rural Woodlands County, Alberta

Lovely location just off the pavement east of Whitecourt. These lots range from 5 acres to 10.9 acres. Use your own developer to build your dream home. Lots have very good views, excellent roads, gas and power to the property lines, and good water in the area. GST included in the list price