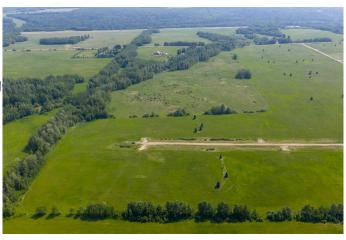

#### \$109,900

0 Bedroom, 0.00 Bathroom, Land on 7.44 Acres

NONE, Rural Woodlands County, Alberta

Lovely location just off the pavement east of Whitecourt. These lots range from 5 acres to 10.9 acres. Use your own developer to build your dream home. Lots have very good views, excellent roads, gas and power to the property lines, and good water in the area. GST included in the list price