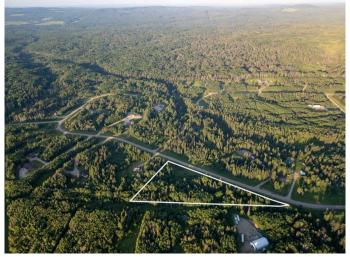

# \$88,200

0 Bedroom, 0.00 Bathroom, Land on 5.58 Acres

NONE, Rural Woodlands County, Alberta

Welcome to your canvas of opportunity! This remarkable 5.58-acre lot beckons you to envision the home of your dreams. Tucked away near Whitecourt, this property offers a perfect blend of privacy and natural beauty. Surrounded by lush, mature trees. For the outdoor enthusiast, endless adventures await with nearby trails catering to hikers, bikers, and nature lovers alike. Plus, with convenient access to crown land in the surrounding area, the possibilities for exploration are boundless. But that's not all â€" this property comes with the added convenience of well servicing options. The seller is prepared to provide water connections at an additional cost, ensuring that your dream home can become a reality with ease. Seize the opportunity to create your own haven amidst this picturesque landscape.