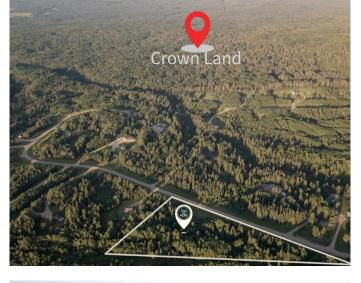

# \$88,200

0 Bedroom, 0.00 Bathroom, Land on 5.58 Acres

NONE, Rural Woodlands County, Alberta

Welcome to your canvas of opportunity! This remarkable 5.58-acre lot beckons you to envision the home of your dreams. Tucked away near Whitecourt, this property offers a perfect blend of privacy and natural beauty. Surrounded by lush, mature trees. For the outdoor enthusiast, endless adventures await with nearby trails catering to hikers, bikers, and nature lovers alike. Plus, with convenient access to crown land in the surrounding area, the possibilities for exploration are boundless. But that's not all â€" this property comes with the added convenience of well servicing options. The seller is prepared to provide water connections at an additional cost, ensuring that your dream home can become a reality with ease. Seize the opportunity to create your own haven amidst this picturesque landscape.