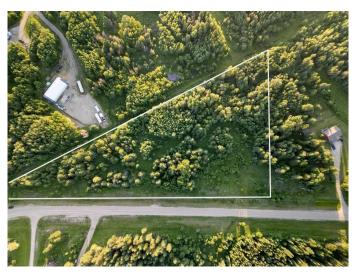

# \$88,200

0 Bedroom, 0.00 Bathroom, Land on 5.58 Acres

NONE, Rural Woodlands County, Alberta

Welcome to your canvas of opportunity! This remarkable 5.58-acre lot beckons you to envision the home of your dreams. Tucked away near Whitecourt, this property offers a perfect blend of privacy and natural beauty. Surrounded by lush, mature trees. For the outdoor enthusiast, endless adventures await with nearby trails catering to hikers, bikers, and nature lovers alike. Plus, with convenient access to crown land in the surrounding area, the possibilities for exploration are boundless. But that's not all â€" this property comes with the added convenience of well servicing options. The seller is prepared to provide water connections at an additional cost, ensuring that your dream home can become a reality with ease. Seize the opportunity to create your own haven amidst this picturesque landscape.