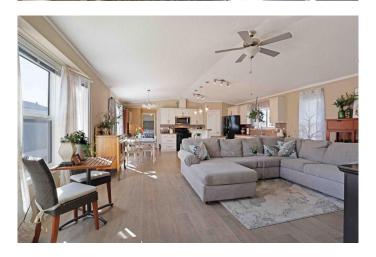

## \$188,500

4 Bedroom, 2.00 Bathroom, 1,530 sqft Mobile on 0.00 Acres

Sunnylea, Brooks, Alberta

A Grand Slam! This home looks and feels just like new. A stunning open floor plan with 4 bedrooms, 2 bathrooms and over 1500 square feet of living space all on one level. This gorgeous kitchen has a colossal of cupboards, large pantry, loads of counter space, built in vanity/computer desk and distinguished black appliances. Bright and cheery dining room and living room that can host large family gatherings. All the bedrooms are spacious, no worries about storage or extra room for company and your office. The primary bedroom ensuite offers a large soaker tub, separate shower and a great vanity for all the lotions and potions! This gem is ready for a new owner, call your Real Estate professional to book your showing. Home Warranty details available.