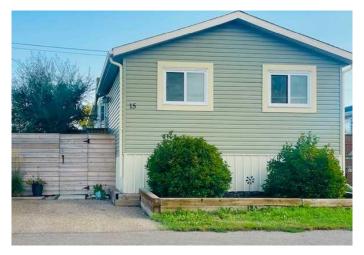

# **\$188,500 - 15 Maple Drive, Brooks**

MLS® #A2204939

## \$188,500

4 Bedroom, 2.00 Bathroom, 1,530 sqft Mobile on 0.00 Acres

Sunnylea, Brooks, Alberta

A Grand Slam! This home looks and feels just like new. A stunning open floor plan with 4 bedrooms, 2 bathrooms and over 1500 square feet of living space all on one level. This gorgeous kitchen has a colossal of cupboards, large pantry, loads of counter space, built in vanity/computer desk and distinguished black appliances. Bright and cheery dining room and living room that can host large family gatherings. All the bedrooms are spacious, no worries about storage or extra room for company and your office. The primary bedroom ensuite offers a large soaker tub, separate shower and a great vanity for all the lotions and potions! This gem is ready for a new owner, call your Real Estate professional to book your showing. Home Warranty details available.

# **Community Information**

Address 15 Maple Drive

Subdivision Sunnylea

City Brooks

County Brooks

Province Alberta

Postal Code T1R1h8