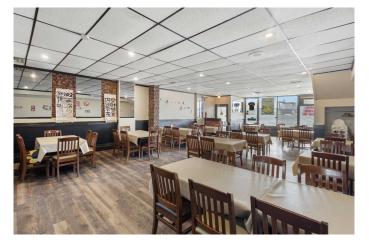

#### \$129,900

0 Bedroom, 0.00 Bathroom, Commercial on 0.00 Acres

Tuxedo Park, Calgary, Alberta

Excellent opportunity to own or operate a fully equipped restaurant at one of Calgary's busiest intersections – Centre Street & 16 Ave NE. This high-exposure location offers strong daily traffic, great visibility, and close proximity to Downtown, Chinatown, and SAIT.

The space is turnkey with all major delivery platforms activated. Ample shared parking is available behind the building via the adjacent supermarket. Continue with the well-known brand or bring your own conceptâ€"flexible options for the next owner.