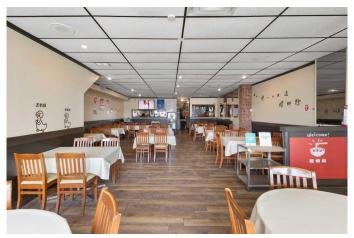

#### \$129,900

0 Bedroom, 0.00 Bathroom, Commercial on 0.00 Acres

Tuxedo Park, Calgary, Alberta

Excellent opportunity to own or operate a fully equipped restaurant at one of Calgary's busiest intersections – Centre Street & 16 Ave NE. This high-exposure location offers strong daily traffic, great visibility, and close proximity to Downtown, Chinatown, and SAIT.

The space is turnkey with all major delivery platforms activated. Ample shared parking is available behind the building via the adjacent supermarket. Continue with the well-known brand or bring your own conceptâ€"flexible options for the next owner.