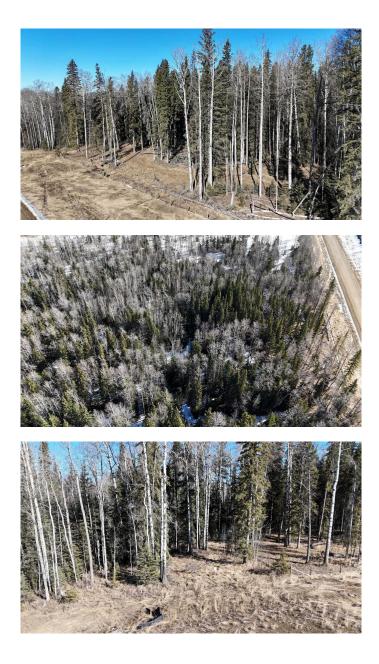

## \$86,500

0 Bedroom, 0.00 Bathroom, Land on 4.66 Acres

NONE, Rural Yellowhead County, Alberta

Beautiful treed 4.66 acres located on a quiet road North East of Shining Bank Lake. This property would be an ideal place to build your dream home or a cabin to get away from the hustle and bustle of city life. Located 43 km to White court, 62 km to Edson and 28 km to Peers.