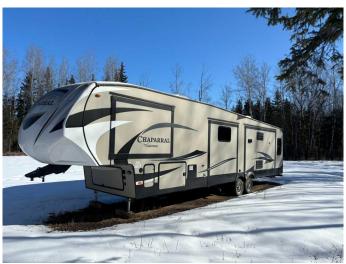

### \$205,000

0 Bedroom, 0.00 Bathroom, Land on 6.80 Acres

Skeleton Lake, Rural Athabasca County, Alberta

6.8 acre lot at Skeleton Lake, in Athabasca County. One of the newer subdivisions, Skeleton Lake Estates, offers walking distance to the lake, privacy, and nature close at hand. This large lot remains predominantly treed, with a clearing where the trailer, shed, and lake lifestyle await. There is even crown land off the north property line giving you extra wandering room. Property comes comes turnkey with 2017 Coachmen Chaparral RV, Side by Side, garden shed, and tranquility.