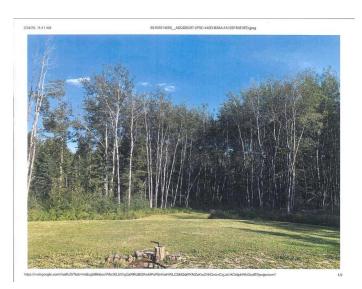

### \$205,000

0 Bedroom, 0.00 Bathroom, Land on 6.80 Acres

Skeleton Lake, Rural Athabasca County, Alberta

6.8 acre lot at Skeleton Lake, in Athabasca County. One of the newer subdivisions, Skeleton Lake Estates, offers walking distance to the lake, privacy, and nature close at hand. This large lot remains predominantly treed, with a clearing where the trailer, shed, and lake lifestyle await. There is even crown land off the north property line giving you extra wandering room. Property comes comes turnkey with 2017 Coachmen Chaparral RV, Side by Side, garden shed, and tranquility.