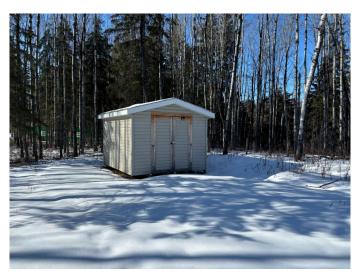

### \$205,000

0 Bedroom, 0.00 Bathroom, Land on 6.80 Acres

Skeleton Lake, Rural Athabasca County, Alberta

6.8 acre lot at Skeleton Lake, in Athabasca County. One of the newer subdivisions, Skeleton Lake Estates, offers walking distance to the lake, privacy, and nature close at hand. This large lot remains predominantly treed, with a clearing where the trailer, shed, and lake lifestyle await. There is even crown land off the north property line giving you extra wandering room. Property comes comes turnkey with 2017 Coachmen Chaparral RV, Side by Side, garden shed, and tranquility.

The Side by side is a 2012 wild cat 1000 that's sitting on a triton trailer.

shed dimensions