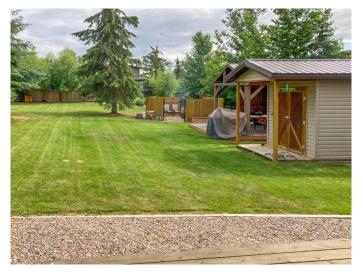

in and enjoy!

What Makes This Lot Stand Out? Landscaped & Ready to Use â€" Sod, gazebo, and shed already in place. Full Services – Power (breaker box + trenched to shed), treated municipal water, septic tank, and gas to property line. RV-Ready – Use your RV now and build later (until 2030). 2nd RV Hook-Up – Bring family or friends! Boat slip and lift included â€" this is your chance! Spend your days boating, fishing, hiking, or golfing at nearby Northern Meadows Golf Course. In the winter, enjoy snowmobiling, cross-country skiing, and ice fishing. It's a year-round playground! RV currently on-site and available for purchase separately. Lots like this don't come up oftenâ€"especially with a boat slip! Don't miss outâ€"call today!

## Exterior

| Lot Description | Landscaped, Level, Few Trees, Gazebo, Near Golf Course, Irregular |
|-----------------|-------------------------------------------------------------------|
|                 | Lot, Lake, Lawn                                                   |