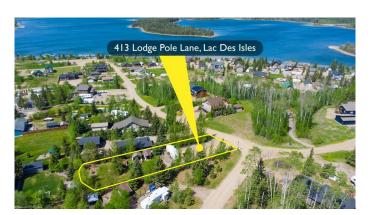

# \$169,900 - 413 Lodge Pole Lane, Lac des Isles

MLS® #A2205105

#### \$169,900

0 Bedroom, 0.00 Bathroom, Land on 0.36 Acres

NONE, Lac des Isles, Saskatchewan

Lake Life Awaits! Fully Serviced Lot with Boat Slip – Lauman's Landing, Lac Des Isles, SK

Ready for summer? This fully serviced, move-in-ready lot at Lauman's Landing gives you instant access to one of Saskatchewan's best lake destinations—Lac Des Isles in Meadow Lake Provincial Park. No waiting, no prep—just pull

in and enjoy!

What Makes This Lot Stand Out? Landscaped & Ready to Use â€" Sod, gazebo, and shed already in place. Full Services – Power (breaker box + trenched to shed), treated municipal water, septic tank, and gas to property line. RV-Ready – Use your RV now and build later (until 2030). 2nd RV Hook-Up – Bring family or friends! Boat slip and lift included â€" this is your chance! Spend your days boating, fishing, hiking, or golfing at nearby Northern Meadows Golf Course. In the winter, enjoy snowmobiling, cross-country skiing, and ice fishing. It's a year-round playground! RV currently on-site and available for purchase separately. Lots like this don't come up oftenâ€"especially with a boat slip! Don't miss outâ€"call today!