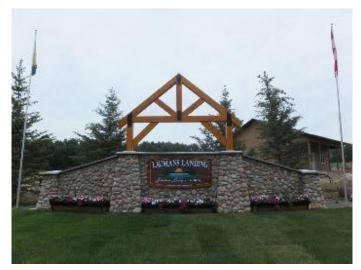

#### \$169,900

0 Bedroom, 0.00 Bathroom, Land on 0.36 Acres

NONE, Lac des Isles, Saskatchewan

Lake Life Awaits! Fully Serviced Lot with Boat Slip – Lauman's Landing, Lac Des Isles, SK

Ready for summer? This fully serviced, move-in-ready lot at Lauman's Landing gives you instant access to one of Saskatchewan's best lake destinations—Lac Des Isles in Meadow Lake Provincial Park. No waiting, no prep—just pull