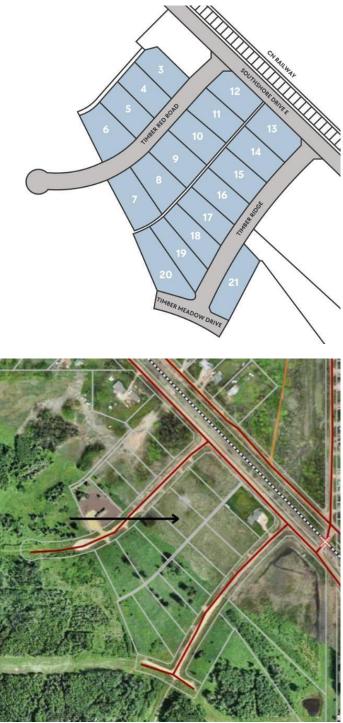

# \$89,900 - Lot 10 Timber Reid Road, Wagner

MLS® #A2205297

## **Community Information**

| Address     | Lot 10 Timber Reid Road             |
|-------------|-------------------------------------|
| Subdivision | NONE                                |
| City        | Wagner                              |
| County      | Lesser Slave River No. 124, M.D. of |
| Province    | Alberta                             |
| Postal Code | T0G 2M0                             |