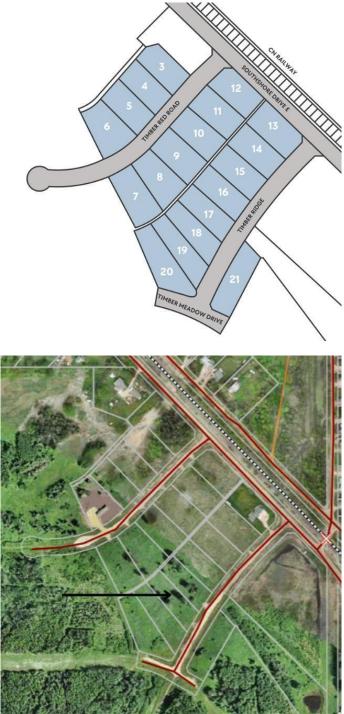

# \$89,900 - Lot 18 Timber Ridge Road, Wagner

MLS® #A2205318

## **Community Information**

| Address     | Lot 18 Timber Ridge Road            |
|-------------|-------------------------------------|
| Subdivision | NONE                                |
| City        | Wagner                              |
| County      | Lesser Slave River No. 124, M.D. of |
| Province    | Alberta                             |
| Postal Code | T0G 2M0                             |