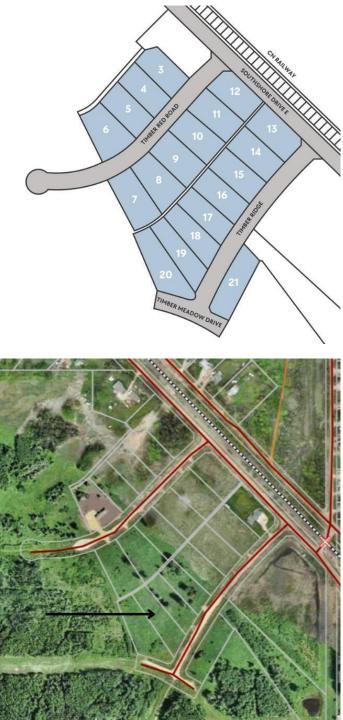

# \$89,900 - Lot 19 Timber Ridge Road, Wagner

MLS® #A2205320

#### **Community Information**

| Address     | Lot 19 Timber Ridge Road            |
|-------------|-------------------------------------|
| Subdivision | NONE                                |
| City        | Wagner                              |
| County      | Lesser Slave River No. 124, M.D. of |
| Province    | Alberta                             |
| Postal Code | T0G 2M0                             |