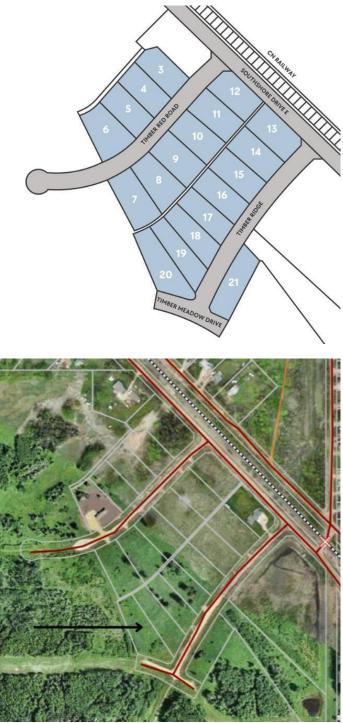

# \$89,900 - Lot 20 Timber Ridge Road, Wagner

MLS® #A2205321

### **Community Information**

| Address     | Lot 20 Timber Ridge Road            |
|-------------|-------------------------------------|
| Subdivision | NONE                                |
| City        | Wagner                              |
| County      | Lesser Slave River No. 124, M.D. of |
| Province    | Alberta                             |
| Postal Code | T0G 2M0                             |