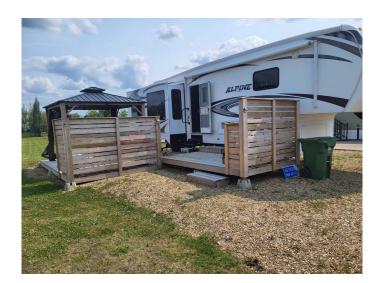

# \$127,500 - 63b, 10032 Township Road 422, Rural Ponoka County

MLS® #A2205415

\$127,500

0 Bedroom, 0.00 Bathroom, Land on 0.23 Acres

Raymond Shores, Rural Ponoka County, Alberta

Spacious Vacant Lot â€" Prime Location at Raymond Shores Lake Resort!

This expansive lot is ready for you to build your dream retreatâ€"whether it's a year-round home or a seasonal getaway. Just steps from the inland marina, this prime location offers easy access to the water and all the incredible amenities of Raymond Shores Lake Resort in central Alberta.

Bring in a park model home or trailer and customize your perfect escape. Enjoy a vibrant lakeside lifestyle with access to beaches, parks, fishing, boating, an indoor swimming pool, a hot tub, a gym, and more. Whether you're looking for a peaceful summer retreat or a full-time residence, this lot is your opportunity to create lasting memories in a stunning lakefront community.

Don't miss out on this fantastic chance to own your piece of paradiseâ€"schedule your viewing today! (The Fifth Wheel is not included in the sale)

**Essential Information** 

MLS® # A2205415 Price \$127,500

### **Amenities**

Amenities Beach Access, Boating, Clubhouse, Coin Laundry, Fitness Center,

Gazebo, Indoor Pool, Laundry, Park, Parking, Party Room, Picnic Area, Playground, Pool, Recreation Facilities, Sauna, Snow Removal, Spa/Hot

Tub, Trash, Visitor Parking

Utilities DSL Available, Electricity Available, Water Available

**Exterior** 

Lot Description Front Yard, Gazebo, Open Lot, Rectangular Lot