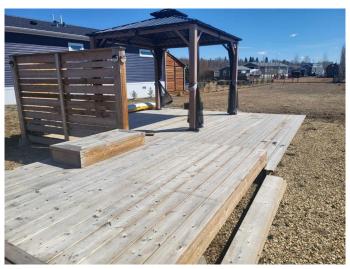

# \$127,500 - 63b, 10032 Township Road 422, Rural Ponoka County

MLS® #A2205415

\$127,500

0 Bedroom, 0.00 Bathroom, Land on 0.23 Acres

Raymond Shores, Rural Ponoka County, Alberta

Spacious Vacant Lot â€" Prime Location at Raymond Shores Lake Resort!

This expansive lot is ready for you to build your dream retreatâ€"whether it's a year-round home or a seasonal getaway. Just steps from the inland marina, this prime location offers easy access to the water and all the incredible amenities of Raymond Shores Lake Resort in central Alberta.

Bring in a park model home or trailer and customize your perfect escape. Enjoy a vibrant lakeside lifestyle with access to beaches, parks, fishing, boating, an indoor swimming pool, a hot tub, a gym, and more. Whether you're looking for a peaceful summer retreat or a full-time residence, this lot is your opportunity to create lasting memories in a stunning lakefront community.

### **Amenities**

Amenities Beach Access, Boating, Clubhouse, Coin Laundry, Fitness Center,

Gazebo, Indoor Pool, Laundry, Park, Parking, Party Room, Picnic Area, Playground, Pool, Recreation Facilities, Sauna, Snow Removal, Spa/Hot

Tub, Trash, Visitor Parking

Utilities DSL Available, Electricity Available, Water Available

**Exterior** 

Lot Description Front Yard, Gazebo, Open Lot, Rectangular Lot