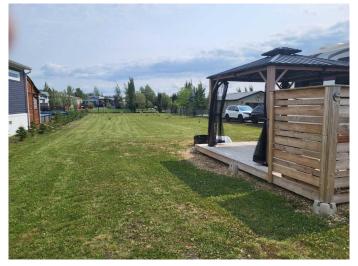

# \$127,500 - 63b, 10032 Township Road 422, Rural Ponoka County

MLS® #A2205415

\$127,500

0 Bedroom, 0.00 Bathroom, Land on 0.23 Acres

Raymond Shores, Rural Ponoka County, Alberta

Spacious Vacant Lot â€" Prime Location at Raymond Shores Lake Resort!

This expansive lot is ready for you to build your dream retreatâ€"whether it's a year-round home or a seasonal getaway. Just steps from the inland marina, this prime location offers easy access to the water and all the incredible amenities of Raymond Shores Lake Resort in central Alberta.

Bring in a park model home or trailer and customize your perfect escape. Enjoy a vibrant lakeside lifestyle with access to beaches, parks, fishing, boating, an indoor swimming pool, a hot tub, a gym, and more. Whether you're looking for a peaceful summer retreat or a full-time residence, this lot is your opportunity to create lasting memories in a stunning lakefront community.

### **Amenities**

Amenities Beach Access, Boating, Clubhouse, Coin Laundry, Fitness Center,

Gazebo, Indoor Pool, Laundry, Park, Parking, Party Room, Picnic Area, Playground, Pool, Recreation Facilities, Sauna, Snow Removal, Spa/Hot

Tub, Trash, Visitor Parking

Utilities DSL Available, Electricity Available, Water Available

**Exterior** 

Lot Description Front Yard, Gazebo, Open Lot, Rectangular Lot