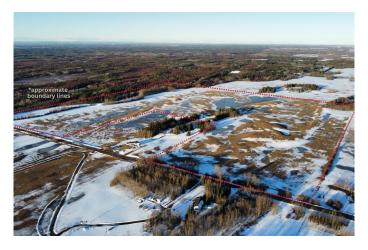

### \$535,000

0 Bedroom, 0.00 Bathroom, Agri-Business on 146.00 Acres

NONE, Rural Grande Prairie No. 1, County of, Alberta

What an opportunity! A beautiful quarter section less than 20 minutes east of Grande Prairie, at the end of range road 42, bordering crown land. Whether you are looking to add to your existing farming operation, want to establish a homestead, get a place where you can set up a cabin to getaway from the City or are looking at the investment potential of subdividing the land into residential acreages, you are not going to want to miss this opportunity. The land has a gentle rolling topography, and a stand of evergreen trees along the south border. The cultivated land is currently in hay and will be ready for a new buyer to harvest this summer or have a neighbouring rancher crop on shares. The south side of this property abuts a crown land grazing lease with thousands of acres of recreational crown land beyond the Wapiti Corridor Recreation Area. For more information or to arrange a viewing of this property reach out to your favorite Real Estate Professional!