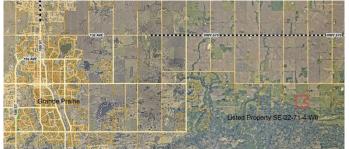

### \$535,000

0 Bedroom, 0.00 Bathroom, Agri-Business on 146.00 Acres

NONE, Rural Grande Prairie No. 1, County of, Alberta

What an opportunity! A beautiful quarter section less than 20 minutes east of Grande Prairie, at the end of range road 42, bordering crown land. Whether you are looking to add to your existing farming operation, want to establish a homestead, get a place where you can set up a cabin to getaway from the City or are looking at the investment potential of subdividing the land into residential acreages, you are not going to want to miss this opportunity. The land has a gentle rolling topography, and a stand of evergreen trees along the south border. The cultivated land is currently in hay and will be ready for a new buyer to harvest this summer or have a neighbouring rancher crop on shares. The south side of this property abuts a crown land grazing lease with thousands of acres of recreational crown land beyond the Wapiti Corridor Recreation Area. For more information or to arrange a viewing of this property reach out to your favorite Real Estate Professional!

## **Community Information**

Address Se-22-71-4-w6

Subdivision NONE

City Rural Grande Prairie No. 1, County of

County Grande Prairie No. 1, County of

Province Alberta

Postal Code T8X 4C8