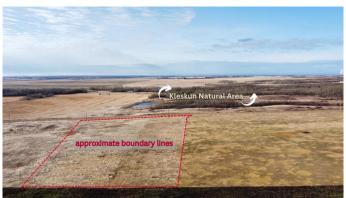

#### \$129,000

0 Bedroom, 0.00 Bathroom, Land on 5.52 Acres

NONE, Rural Grande Prairie No. 1, County of, Alberta

5.52 acres located in the Klesken Hills, ready for you to develop. Power and gas services are already on the property and this lot was designed to support a pumpout septic system. Zoned CR-5 and located 4 km north of HWY 43 across the road from the Kleskun Hill Natural Area. Take a drive out and have a look or contact your favorite Real Estate Professional for more information.