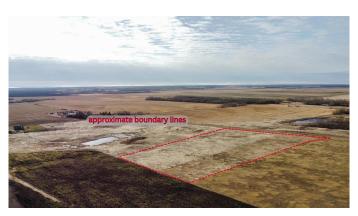

#### \$129,000

0 Bedroom, 0.00 Bathroom, Land on 5.52 Acres

NONE, Rural Grande Prairie No. 1, County of, Alberta

5.52 acres located in the Klesken Hills, ready for you to develop. Power and gas services are already on the property and this lot was designed to support a pumpout septic system. Zoned CR-5 and located 4 km north of HWY 43 across the road from the Kleskun Hill Natural Area. Take a drive out and have a look or contact your favorite Real Estate Professional for more information.