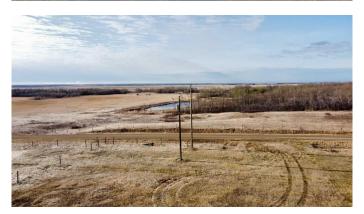

#### \$129,000

0 Bedroom, 0.00 Bathroom, Land on 5.52 Acres

NONE, Rural Grande Prairie No. 1, County of, Alberta

5.52 acres located in the Klesken Hills, ready for you to develop. Power and gas services are already on the property and this lot was designed to support a pumpout septic system. Zoned CR-5 and located 4 km north of HWY 43 across the road from the Kleskun Hill Natural Area. Take a drive out and have a look or contact your favorite Real Estate Professional for more information.