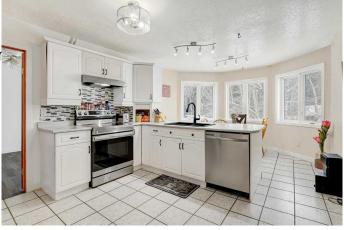

## \$870,000

5 Bedroom, 3.00 Bathroom, 1,538 sqft Agri-Business on 160.00 Acres

NONE, Beaverlodge, Alberta

A full quarter section just 6 miles NW of Beaverlodge, 1/2 mile off the pavement. This fully developed quarter comes with 2 residences. The first home is a 1538 sqft bungalow with 3 bedrooms, 2 bathrooms upstairs and 2 bedrooms and 1 bathroom downstairs. There has been plenty of updates including flooring, trim, new windows and shingles. Plumbing and electrical inspections and repairs and a home inspection has also been completed. This home is in great shape and move in ready. The second residence is a 1216 sqft modular, 3 bedrooms, 2 bathrooms, nice open plan. Large main bedroom with ensuite and soaker tub. Separate driveway and services for this residence. The land has approximately 120+/- acres farmable and the balance in yard site with mature spruce and poplar windbreak. There is some fencing for horses and livestock. There is a surface lease in the process of being reclaimed. This is an ideal property for 2 families or use the 2nd residence as rental income. Subdividing could be an option as well. Call your Realtor for more information.