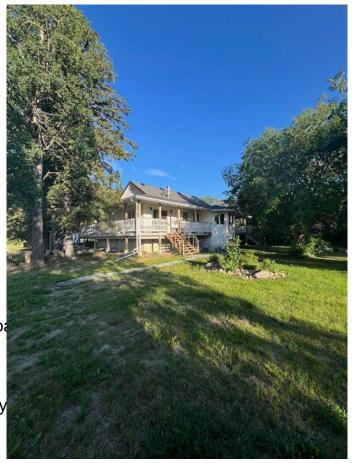

## \$870,000

5 Bedroom, 3.00 Bathroom, 1,538 sqft Agri-Business on 160.00 Acres

NONE, Beaverlodge, Alberta

A full quarter section just 6 miles NW of Beaverlodge, 1/2 mile off the pavement. This fully developed quarter comes with 2 residences. The first home is a 1538 sqft bungalow with 3 bedrooms, 2 bathrooms upstairs and 2 bedrooms and 1 bathroom downstairs. There has been plenty of updates including flooring, trim, new windows and shingles. Plumbing and electrical inspections and repairs and a home inspection has also been completed. This home is in great shape and move in ready. The second residence is a 1216 sqft modular, 3 bedrooms, 2 bathrooms, nice open plan. Large main bedroom with ensuite and soaker tub. Separate driveway and services for this residence. The land has approximately 120+/- acres farmable and the balance in yard site with mature spruce and poplar windbreak. There is some fencing for horses and livestock. There is a surface lease in the process of being reclaimed. This is an ideal property for 2 families or use the 2nd residence as rental income. Subdividing could be an option as well. Call your Realtor for more information.