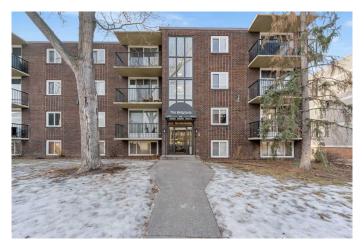

# \$179,900 - 204, 635 57 Avenue Sw, Calgary

MLS® #A2205572

## \$179,900

1 Bedroom, 1.00 Bathroom, 501 sqft Residential on 0.00 Acres

Windsor Park, Calgary, Alberta

Walking Distance to Chinook Mall | Easy Transit Access | 1 Bedroom | 1 Bathroom | 2nd Level Apartment | Balcony | Assigned Parking Stall | Common Area Laundry. This 1 bed 1 bath apartment is a great property for a first time home buyer or investor! A 10 minute walk to CF Chinook Centre, bus and train transit! This apartment is centrally located making it easy to get to any part of the city! This 2nd floor unit is North facing with a private balcony to enjoy in the summer months. The open floor plan living and dining space is great for natural light. The kitchen is finished with laminate countertops, wood cabinets and white appliances. The bedroom has closet storage. Across from the bedroom is a 4pc bath with an extended vanity. The unit is in a secure entry building with a common area card operated laundry. The low condo fee includes heat water, trash, parking and professional management. Hurry and book your showing today!

## **Exterior**

Exterior Features Balcony, Lighting Construction Brick, Concrete