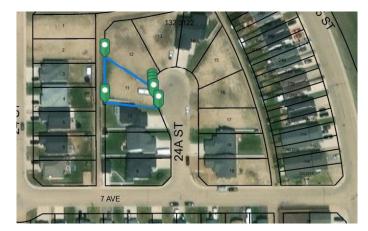

## \$88,600

0 Bedroom, 0.00 Bathroom, Land on 0.17 Acres

Wainwright, Wainwright, Alberta

Looking for a Vacant residential lot? Check out this lot in Enstrom Phase 1A. Residential Subdivision with 7282 sq ft.

## **Essential Information**

MLS®# A2205610 Price \$88,600

Bathrooms 0.00 0.17 Acres Type Land

Sub-Type Residential Land

Status Active

7 AVE

## **Community Information** Address 714 24a Street Wainwright Wainwright Wainwright No. 61, M.D. of Alberta

Subdivision

City

County

Province T9W 0B6 Postal Code