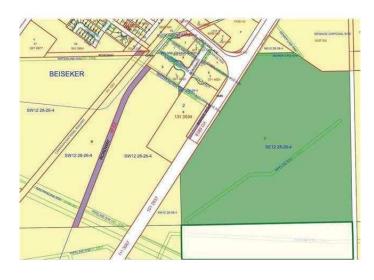

### \$1,400,000

0 Bedroom, 0.00 Bathroom, Land on 128.57 Acres

NONE, Rural Rocky View County, Alberta

Great opportunity to own land next to the Village of Beiseker, totaling 128.57 Acres of land. Recently approved 8 Acres of Highway business commercial with plans for review. This 8 acres of land is facing Highway #9 on the east side of Beiseker. Perfect for the development potential for Gas station, truck stop, tourist campground, restaurant, truck trailer service and more. Remainder of land is farmland with currently two well sites on this parcel of land

#### **Additional Information**

Date Listed March 25th, 2025

Days on Market 107

Zoning A-GEN, C-HWY