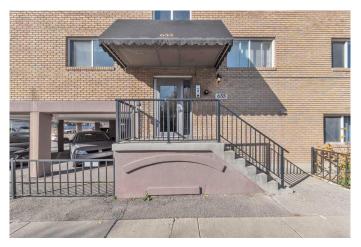

# \$245,000 - 101, 655 Meredith Road Ne, Calgary

MLS® #A2205671

# \$245,000

1 Bedroom, 1.00 Bathroom, 655 sqft Residential on 0.00 Acres

Bridgeland/Riverside, Calgary, Alberta

Welcome to this stunning main-floor end unit in a desirable low-rise concrete building located in the sought-after community of Bridgeland/Riverside! Fully renovated, this apartment boasts laminate flooring and ceramic tile throughout. It features 1 spacious bedroom, 1 full bathroom, and convenient in-suite storage. The beautiful maple kitchen offers ample cupboard and counter space, black appliances, and a built-in wine rack, all overlooking the spacious living roomâ€"ideal for entertaining. Step through the sliding doors from the living room to your private, fenced yard, perfect for enjoying morning coffee, soaking up the sun, or hosting evening BBQs with friends. The patio is shaded by mature trees, offering serene community views. The generous master bedroom is filled with natural light and includes an impressive walk-in closet and a convenient walk-through laundry area. Additional highlights include a 4-piece bathroom, in-suite laundry, one designated parking stall suitable for a truck, and plenty of street parking for guests. This condo's unbeatable location is within walking distance of everything you needâ€"organic markets, city transit, and downtown. Nearby, you'll find a playground, popular spots like UNA Restaurant, Phil & Sebastian Coffee, East Village, and the scenic river pathways. Just minutes from Deerfoot Trail, Memorial Drive, and Edmonton Trail, this property offers both convenience and charm. Don't miss your opportunity to make this exceptional condo

# **Community Information**

Address 101, 655 Meredith Road Ne

Subdivision Bridgeland/Riverside

City Calgary
County Calgary
Province Alberta
Postal Code T2E 5A9

## **Exterior**

Exterior Features None

Roof Asphalt Shingle
Construction Brick, Concrete
Foundation Poured Concrete