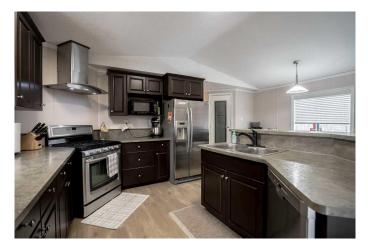

#### \$320,000

3 Bedroom, 2.00 Bathroom, 1,520 sqft Residential on 3.01 Acres

NONE, Rural Northern Lights, County of, Alberta

Check out this 3 acre property just moments away from town limits in the Weberville area. This Large mobile home boasts a spacious kitchen with an island that opens up to the dining area and living room. The primary bedroom features a large ensuite bath with a jetted tub and separate shower, providing a relaxing retreat after a long day. On the other end of the home, you will find two additional bedrooms and another full bathroom. Recent upgrades include all new wall paneling and flooring in 2023, ensuring a modern and fresh interior throughout. During the summer months, you can stay cool inside with the air-conditioning or step outside onto the large partially covered deck to enjoy your private treed oasis. This property offers the best of both worlds - a peaceful retreat surrounded by nature, yet conveniently located near town amenities. Call today to book a viewing!

## Interior

| Interior Features | Jetted Tub, Kitchen Island, Pantry       |
|-------------------|------------------------------------------|
| Appliances        | Dishwasher, Electric Stove, Refrigerator |
| Heating           | Forced Air                               |
| Cooling           | Central Air                              |
| Basement          | None                                     |