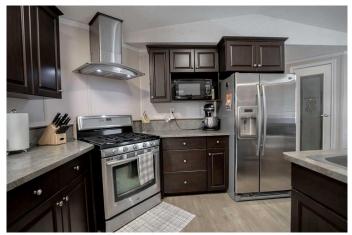

#### \$320,000

3 Bedroom, 2.00 Bathroom, 1,520 sqft Residential on 3.01 Acres

NONE, Rural Northern Lights, County of, Alberta

Check out this 3 acre property just moments away from town limits in the Weberville area. This Large mobile home boasts a spacious kitchen with an island that opens up to the dining area and living room. The primary bedroom features a large ensuite bath with a jetted tub and separate shower, providing a relaxing retreat after a long day. On the other end of the home, you will find two additional bedrooms and another full bathroom. Recent upgrades include all new wall paneling and flooring in 2023, ensuring a modern and fresh interior throughout. During the summer months, you can stay cool inside with the air-conditioning or step outside onto the large partially covered deck to enjoy your private treed oasis. This property offers the best of both worlds - a peaceful retreat surrounded by nature, yet conveniently located near town amenities. Call today to book a viewing!

## Interior

| Interior Features | Jetted Tub, Kitchen Island, Pantry       |
|-------------------|------------------------------------------|
| Appliances        | Dishwasher, Electric Stove, Refrigerator |
| Heating           | Forced Air                               |
| Cooling           | Central Air                              |
| Basement          | None                                     |