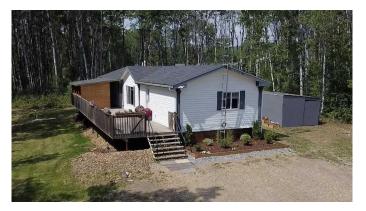

#### \$320,000

3 Bedroom, 2.00 Bathroom, 1,520 sqft Residential on 3.01 Acres

NONE, Rural Northern Lights, County of, Alberta

Check out this 3 acre property just moments away from town limits in the Weberville area. This Large mobile home boasts a spacious kitchen with an island that opens up to the dining area and living room. The primary bedroom features a large ensuite bath with a jetted tub and separate shower, providing a relaxing retreat after a long day. On the other end of the home, you will find two additional bedrooms and another full bathroom. Recent upgrades include all new wall paneling and flooring in 2023, ensuring a modern and fresh interior throughout. During the summer months, you can stay cool inside with the air-conditioning or step outside onto the large partially covered deck to enjoy your private treed oasis. This property offers the best of both worlds - a peaceful retreat surrounded by nature, yet conveniently located near town amenities. Call today to book a viewing!

#### Exterior

| Exterior Features | Other           |
|-------------------|-----------------|
| Lot Description   | Other           |
| Roof              | Asphalt Shingle |
| Construction      | Vinyl Siding    |
| Foundation        | Piling(s)       |