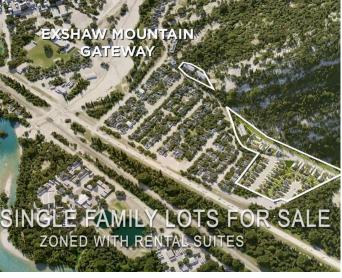

#### NONE, Exshaw, Alberta

Exshaw Mountain Gateway Single Family Home Lot. This is a rare opportunity to own a single-family lot in the heart of the Rockies. Only 13 of the total 29 lots in Phase 1 are still available. Exshaw Mountain Gateway offers a one-of-a-kind chance to build on a unique property in this exceptional mountain community. Just 15 minutes from Canmore, and 40 minutes from Cochrane down the 1A, this property combines the tranquility of a small mountain town with easy access to nearby amenities. Picture yourself living surrounded by stunning mountain views right outside your door. Whether it's cycling, skiing, mountain biking, fishing or hiking, adventure is just moments away. Additionally, these properties offer the potential to build revenue-generating suites for long-term or short-term rentals (Airbnb style).

### **Community Information**

Address

11 Exshaw Mountain Gateway

Land

| Subdivision | NONE                   |
|-------------|------------------------|
| City        | Exshaw                 |
| County      | Bighorn No. 8, M.D. of |
| Province    | Alberta                |
| Postal Code | T0L2C0                 |