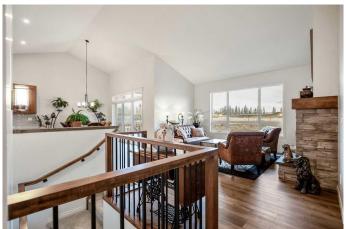

## \$879,900

3 Bedroom, 3.00 Bathroom, 1,378 sqft Residential on 0.12 Acres

Riverwood Estates, Diamond Valley, Alberta

Beautiful fully finished Custom Bungalow in Riverwood with views is now available for sale! With just over 2600 Square feet of developed space, this home is amazing! It features a large and functional custom kitchen for all your culinary and hosting needs. The cabinetry is solid Walnut and the huge island could sit up to 5 people. There are 2 fireplaces with cultured stone surrounds, vaulted ceilings, a west facing covered deck, triple pane windows, and a covered front verandah as well. During the summer you can stay comfortable with central Air Conditioning. Do you have lots of outdoor gear and bikes or street bikes? The garage is HUGE with the longest bay being 29 feet long and featuring a high garage door. Other features of this home include 3 large bedrooms and a Hobby room in the basement that could also be another large bedroom. The homeowners thought of every detail with custom tile showers, upgraded quartz, a herringbone patterned tile backsplash in the kitchen, main floor laundry complete with a laundry sink, and beautiful custom blinds. Enjoy walking trails right out your back door and you can also walk or bike ride to all the amenities in town including, shopping, groceries, the mail, curling, hockey rinks, and restaurants. The awesome fire pit area in the back yard looks west to forested hills and you can even see the MOUNTAINS! Diamond Valley is within 30 minutes of Calgary, 15 minutes to Okotoks and 20 Minutes to Kananaskis Country with a