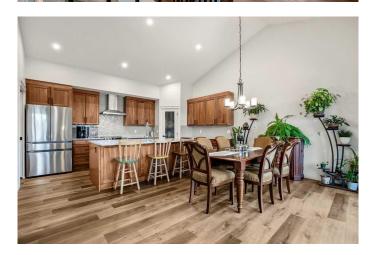

## \$879,900

3 Bedroom, 3.00 Bathroom, 1,378 sqft Residential on 0.12 Acres

Riverwood Estates, Diamond Valley, Alberta

Beautiful fully finished Custom Bungalow in Riverwood with views is now available for sale! With just over 2600 Square feet of developed space, this home is amazing! It features a large and functional custom kitchen for all your culinary and hosting needs. The cabinetry is solid Walnut and the huge island could sit up to 5 people. There are 2 fireplaces with cultured stone surrounds, vaulted ceilings, a west facing covered deck, triple pane windows, and a covered front verandah as well. During the summer you can stay comfortable with central Air Conditioning. Do you have lots of outdoor gear and bikes or street bikes? The garage is HUGE with the longest bay being 29 feet long and featuring a high garage door. Other features of this home include 3 large bedrooms and a Hobby room in the basement that could also be another large bedroom. The homeowners thought of every detail with custom tile showers, upgraded quartz, a herringbone patterned tile backsplash in the kitchen, main floor laundry complete with a laundry sink, and beautiful custom blinds. Enjoy walking trails right out your back door and you can also walk or bike ride to all the amenities in town including, shopping, groceries, the mail, curling, hockey rinks, and restaurants. The awesome fire pit area in the back yard looks west to forested hills and you can even see the MOUNTAINS! Diamond Valley is within 30 minutes of Calgary, 15 minutes to Okotoks and 20 Minutes to Kananaskis Country with a