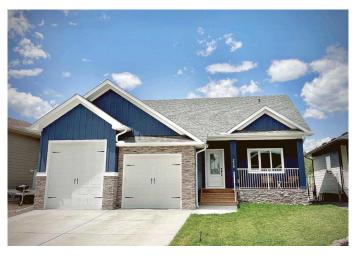

# \$879,900 - 210 Riverwood Crescent Sw, Diamond Valley

MLS® #A2205774

## \$879,900

3 Bedroom, 3.00 Bathroom, 1,378 sqft Residential on 0.12 Acres

Riverwood Estates, Diamond Valley, Alberta

Beautiful fully finished Custom Bungalow in Riverwood with views is now available for sale! With just over 2600 Square feet of developed space, this home is amazing! It features a large and functional custom kitchen for all your culinary and hosting needs. The cabinetry is solid Walnut and the huge island could sit up to 5 people. There are 2 fireplaces with cultured stone surrounds, vaulted ceilings, a west facing covered deck, triple pane windows, and a covered front verandah as well. During the summer you can stay comfortable with central Air Conditioning. Do you have lots of outdoor gear and bikes or street bikes? The garage is HUGE with the longest bay being 29 feet long and featuring a high garage door. Other features of this home include 3 large bedrooms and a Hobby room in the basement that could also be another large bedroom. The homeowners thought of every detail with custom tile showers, upgraded quartz, a herringbone patterned tile backsplash in the kitchen, main floor laundry complete with a laundry sink, and beautiful custom blinds. Enjoy walking trails right out your back door and you can also walk or bike ride to all the amenities in town including, shopping, groceries, the mail, curling, hockey rinks, and restaurants. The awesome fire pit area in the back yard looks west to forested hills and you can even see the MOUNTAINS! Diamond Valley is within 30 minutes of Calgary, 15 minutes to Okotoks and 20 Minutes to Kananaskis Country with a