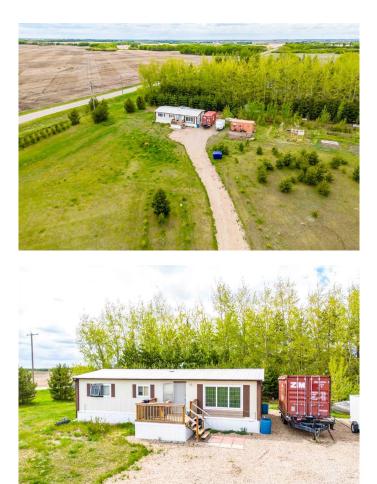

### \$279,900

3 Bedroom, 1.00 Bathroom, 1,068 sqft Residential on 2.08 Acres

NONE, Rural Wainwright No. 61, M.D. of, Alberta

Charming 3-Bedroom Home on 2.08 Acres – Just 4 Miles North of Wainwright! Enjoy the perfect blend of country living and modern convenience with this beautifully updated 1,068 sq. ft. mobile home, situated just minutes from Wainwright. Nestled on 2.08 acres, this property boasts all-new site services, offering peace of mind and efficiency. Home offers open-concept layout, seamlessly connecting the kitchen, dining area, and spacious living roomâ€"ideal for entertaining or family gatherings. With three bedrooms, this home provides plenty of space for a growing family or those looking for a quiet retreat. Outside, you'll find an abundance of mature, planted tame trees, creating a private and serene setting. There's ample room for kids to play, pets to roam, and even space for a garden to bring your homesteading dreams to life. If you're looking for a move-in-ready home with acreage close to town, this property is a must-see!

Built in 1973

#### **Essential Information**

| MLS® #    | A2205874  |
|-----------|-----------|
| Price     | \$279,900 |
| Bedrooms  | 3         |
| Bathrooms | 1.00      |

| Full Baths     | 1                                               |
|----------------|-------------------------------------------------|
| Square Footage | 1,068                                           |
| Acres          | 2.08                                            |
| Year Built     | 1973                                            |
| Туре           | Residential                                     |
| Sub-Type       | Detached                                        |
| Style          | Acreage with Residence, Double Wide Mobile Home |
| Status         | Active                                          |

## Exterior

| Exterior Features | None                               |
|-------------------|------------------------------------|
| Lot Description   | Back Yard, Front Yard, Lawn, Treed |
| Roof              | Metal                              |
| Construction      | Wood Frame                         |
| Foundation        | Piling(s)                          |