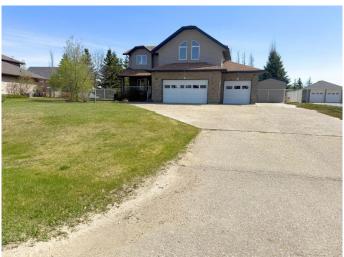

## \$809,900

5 Bedroom, 4.00 Bathroom, 2,602 sqft Residential on 0.56 Acres

Carriage Lane Estates, Rural Grande Prairie No. 1, County of, Alberta

This fully updated and beautifully refreshed home offers a perfect blend of comfort, style, and convenience. With 5 spacious bedrooms and 3.5 modern bathrooms, it provides ample room for growing families or those who enjoy extra space. The upstairs features large bonus room with it's own cozy fireplace, creating a perfect retreat for relaxation or entertainment. 3 Bedrooms upstairs with one being the primary Bedroom that offers you a large soaker tub in the 5pc En-suite and a walk in closet in the primary bedroom to top it all off. The beautiful bright main floor offers so much space for hosting with a formal living room and a dining room that flows into a living room, all of this on absolutely beautiful refinished hardwood flooring!! The beautiful kitchen centers this all with a large island, gas stove and plenty of kitchen storage. Main floor laundry in a mud room that leads to the garage. Large basement that provides you with 2 more bedrooms and a full bathroom. Massive rec room as well giving your family SO MUCH ROOM FOR ACTIVITIES. This home is also sure to be comfortable year round with the in-floor heating in the basement or the Central A/C throughout the home. The triple car heated garage offers plenty of room for vehicles and storage, ensuring your outdoor toys are always ready to go. Large driveway with RV Parking! Situated on a

generous over half-acre lot, this property provides plenty of outdoor space for gatherings, gardening, or simply enjoying the peaceful surroundings. It's truly a home that combines modern amenities with spacious living both inside and out. Contact your real estate professional today!

#### **Amenities**

Parking Spaces 6

Parking Triple Garage Attached

# of Garages 3