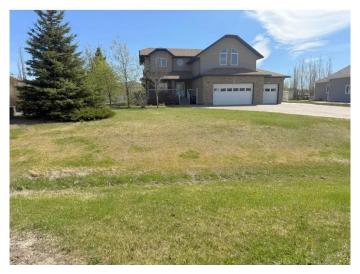

## \$809,900

5 Bedroom, 4.00 Bathroom, 2,602 sqft Residential on 0.56 Acres

Carriage Lane Estates, Rural Grande Prairie No. 1, County of, Alberta

This fully updated and beautifully refreshed home offers a perfect blend of comfort, style, and convenience. With 5 spacious bedrooms and 3.5 modern bathrooms, it provides ample room for growing families or those who enjoy extra space. The upstairs features large bonus room with it's own cozy fireplace, creating a perfect retreat for relaxation or entertainment. 3 Bedrooms upstairs with one being the primary Bedroom that offers you a large soaker tub in the 5pc En-suite and a walk in closet in the primary bedroom to top it all off. The beautiful bright main floor offers so much space for hosting with a formal living room and a dining room that flows into a living room, all of this on absolutely beautiful refinished hardwood flooring!! The beautiful kitchen centers this all with a large island, gas stove and plenty of kitchen storage. Main floor laundry in a mud room that leads to the garage. Large basement that provides you with 2 more bedrooms and a full bathroom. Massive rec room as well giving your family SO MUCH ROOM FOR ACTIVITIES. This home is also sure to be comfortable year round with the in-floor heating in the basement or the Central A/C throughout the home. The triple car heated garage offers plenty of room for vehicles and storage, ensuring your outdoor toys are always ready to go. Large driveway with RV Parking! Situated on a

generous over half-acre lot, this property provides plenty of outdoor space for gatherings, gardening, or simply enjoying the peaceful surroundings. It's truly a home that combines modern amenities with spacious living both inside and out. Contact your real estate professional today!

## **Essential Information**

MLS® # A2205905 Price \$809,900

Bedrooms 5
Bathrooms 4.00
Full Baths 3
Half Baths 1

Square Footage 2,602 Acres 0.56 Year Built 2007

Type Residential
Sub-Type Detached
Style 2 Storey
Status Active