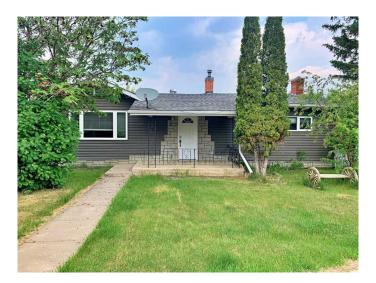

# \$189,000 - 4902 Riverside Drive, Vermilion

MLS® #A2206004

# \$189,000

2 Bedroom, 1.00 Bathroom, 1,260 sqft Residential on 0.12 Acres

Vermilion, Vermilion, Alberta

Welcome to Riverside Drive! Motivated Seller = Listed below assessed value! Tucked away from the hustle & bustle, this lot provides that extra spark of privacy and secluded nature. Nearly the entire main-floor has been renovated within the last 10 years. Main floor laundry. Great square footage. The property will be vacant at the end of April.

# **Essential Information**

MLS® # A2206004 Price \$189,000

Bedrooms 2 Bathrooms 1.00

Full Baths 1

Square Footage 1,260
Acres 0.12
Year Built 1939

Type Residential
Sub-Type Detached
Style Bungalow

Status Active

# **Exterior**

Exterior Features Storage

Lot Description Private, Few Trees, Irregular Lot, Lawn

Roof Asphalt

Construction Vinyl Siding

Foundation Poured Concrete