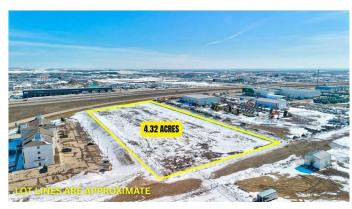

# \$1,944,000 - 15302 101 Street, Clairmont

MLS® #A2206049

\$1,944,000

0 Bedroom, 0.00 Bathroom, Land on 4.32 Acres

N/A, Clairmont, Alberta

You've heard it before, but for this property, it's worth repeating: Location, Location, Location! This vacant commercial land offers convenience with easy access off a service road and exceptional visibility from HWY 43.

Situated next to Ken-Co Equipment Ltd., and directly across from Traveland RV, this property is perfectly positioned for a wide range of commercial development opportunities. Whether you're planning to build a retail store, office space, or other type of commercial venture, this land is ready for development and set to attract attention from passersby.

## **Key Features:**

Prime location with high traffic visibility

Easy access off a service road

Vacant commercial land, ready for immediate development

#### **Essential Information**

MLS® # A2206049 Price \$1,944,000

Bathrooms 0.00
Acres 4.32
Type Land

Sub-Type Commercial Land

Status Active