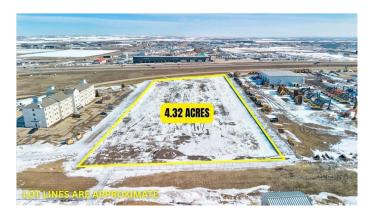

# \$1,944,000 - 15302 101 Street, Clairmont

MLS® #A2206049

\$1,944,000

0 Bedroom, 0.00 Bathroom, Land on 4.32 Acres

N/A, Clairmont, Alberta

You've heard it before, but for this property, it's worth repeating: Location, Location, Location! This vacant commercial land offers convenience with easy access off a service road and exceptional visibility from HWY 43.

Situated next to Ken-Co Equipment Ltd., and directly across from Traveland RV, this property is perfectly positioned for a wide range of commercial development opportunities. Whether you're planning to build a retail store, office space, or other type of commercial venture, this land is ready for development and set to attract attention from passersby.

## **Key Features:**

Prime location with high traffic visibility

Easy access off a service road

Vacant commercial land, ready for immediate development

#### **Essential Information**

MLS® # A2206049 Price \$1,944,000

Bathrooms 0.00
Acres 4.32
Type Land

Sub-Type Commercial Land

Status Active