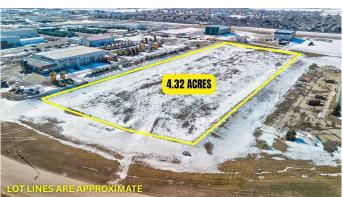

# \$1,944,000 - 15302 101 Street, Clairmont

MLS® #A2206049

\$1,944,000

0 Bedroom, 0.00 Bathroom, Land on 4.32 Acres

N/A, Clairmont, Alberta

You've heard it before, but for this property, it's worth repeating: Location, Location, Location! This vacant commercial land offers convenience with easy access off a service road and exceptional visibility from HWY 43.

Situated next to Ken-Co Equipment Ltd., and directly across from Traveland RV, this property is perfectly positioned for a wide range of commercial development opportunities. Whether you're planning to build a retail store, office space, or other type of commercial venture, this land is ready for development and set to attract attention from passersby.

## **Key Features:**

Prime location with high traffic visibility

Easy access off a service road

Vacant commercial land, ready for immediate development

#### **Essential Information**

MLS® # A2206049 Price \$1,944,000

Bathrooms 0.00
Acres 4.32
Type Land

Sub-Type Commercial Land

Status Active