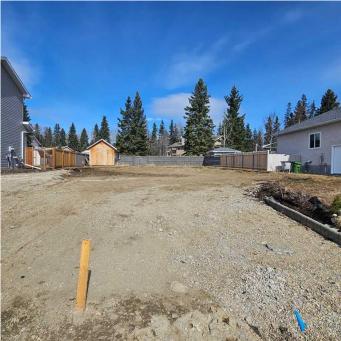

#### Edson, Edson, Alberta

Dreaming of owning a home in the Westgrove subdivision? Here's your chance to build a custom home that suits your style. 7,567 sq. ft. partially fenced lot zoned R1 that back onto a greenspace. Wonderful, family friendly subdivision with great neighbours and it's close to all amenities and the Town's walking trails. Underground power, natural gas and town water and sewer service hookups at the property line. Town of Edson zoning allows for a duplex (subject to Town approval). A fantastic opportunity to create your ideal living space in this neighbourhood.