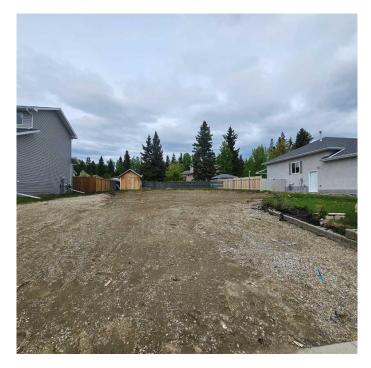

#### Edson, Edson, Alberta

Dreaming of owning a home in the Westgrove subdivision? Here's your chance to build a custom home that suits your style. 7,567 sq. ft. partially fenced lot zoned R1 that back onto a greenspace. Wonderful, family friendly subdivision with great neighbours and it's close to all amenities and the Town's walking trails. Underground power, natural gas and town water and sewer service hookups at the property line. Town of Edson zoning allows for a duplex (subject to Town approval). A fantastic opportunity to create your ideal living space in this neighbourhood.