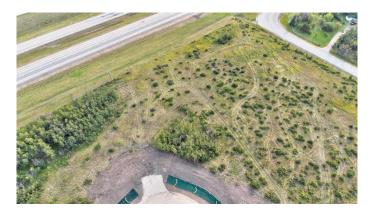

# \$229,000

0 Bedroom, 0.00 Bathroom, Land on 2.49 Acres

Richmond Hill Estates., Rural Grande Prairie No. 1, County of, Alberta

Brand new development in Richmond Hill Estates! Minutes away from Grande Prairie. This community is a sought afterlocation where families have settled for years for the convenience of location as well as the stunning views both East and West. Buy a lot,Design your Plan, Connect with a Builder and make your dreams come true. Lots range of light tree cover and partially open, developingmade easy. Need help designing, drawing, or coordinating we can help connect you to the right people. Have your agent reach out to ustoday and book your showing to explore your future yard.