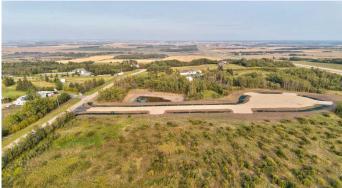

# \$229,000

0 Bedroom, 0.00 Bathroom, Land on 2.49 Acres

Richmond Hill Estates., Rural Grande Prairie No. 1, County of, Alberta

Brand new development in Richmond Hill Estates! Minutes away from Grande Prairie. This community is a sought afterlocation where families have settled for years for the convenience of location as well as the stunning views both East and West. Buy a lot,Design your Plan, Connect with a Builder and make your dreams come true. Lots range of light tree cover and partially open, developingmade easy. Need help designing, drawing, or coordinating we can help connect you to the right people. Have your agent reach out to ustoday and book your showing to explore your future yard.