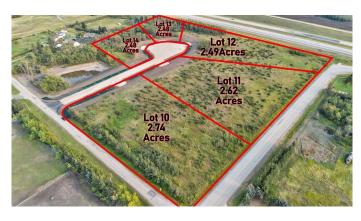

# \$229,000

0 Bedroom, 0.00 Bathroom, Land on 2.49 Acres

Richmond Hill Estates., Rural Grande Prairie No. 1, County of, Alberta

Brand new development in Richmond Hill Estates! Minutes away from Grande Prairie. This community is a sought afterlocation where families have settled for years for the convenience of location as well as the stunning views both East and West. Buy a lot,Design your Plan, Connect with a Builder and make your dreams come true. Lots range of light tree cover and partially open, developingmade easy. Need help designing, drawing, or coordinating we can help connect you to the right people. Have your agent reach out to ustoday and book your showing to explore your future yard.

#### **Essential Information**

| A2206425         |
|------------------|
| \$229,000        |
| 0.00             |
| 2.49             |
| Land             |
| Residential Land |
| Active           |
|                  |