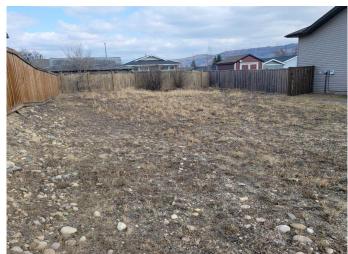

### \$45,000

0 Bedroom, 0.00 Bathroom, Land on 0.14 Acres

Shaftesbury Estates, Peace River, Alberta

Great rectangular lot in a quiet cul-de-sac of Shaftesbury Estates is ready for your dream home! The utilities are at the property line and it's aready fenced in the back.

### **Exterior**

Lot Description Cleared, Rectangular Lot