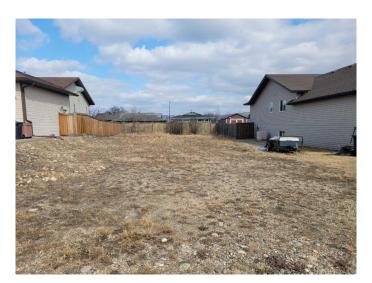

### \$45,000

0 Bedroom, 0.00 Bathroom, Land on 0.14 Acres

Shaftesbury Estates, Peace River, Alberta

Great rectangular lot in a quiet cul-de-sac of Shaftesbury Estates is ready for your dream home! The utilities are at the property line and it's aready fenced in the back.

### **Exterior**

Lot Description Cleared, Rectangular Lot