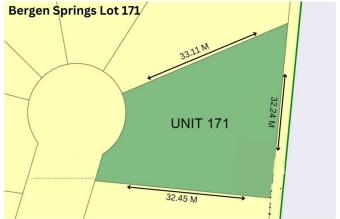

## \$98,800

0 Bedroom, 0.00 Bathroom, Land on 0.18 Acres

Bergen Springs, Rural Mountain View County, Alberta

Stop booking campsites months in advance, and secure your own site all year round. Nestled in the serene landscapes just south of Sundre and a short hour's drive from Calgary, Bergen Springs Estates presents an idyllic rural haven with breathtaking mountain vistas. Comprising 178 lots, this community boasts a harmonious blend of natural tranquility and modern convenience. Lot 171, a charming pie-shaped haven adorned with mature trees, remains untouched and offers an ideal setting for RV enthusiasts or those envisioning their bespoke cabin retreat. Water and Electricity (100 AMP) are at the property lot line, as well as treated water (May-Oct); some lots have cisterns for year-round water, and natural gas is also available, with septic upon approval. Low annual condo fees of \$560 include snow removal, seasonal water, landscaping, and maintenance of the common areas, including the clubhouse. Residents relish in a suite of amenities including walking trails, a serene pond, a children's park, community garden, and a community center, complemented by seasonal delights like pondside ice skating during winter months and fishing in summer. Engage in an array of communal events while reveling in the beauty of nature, with opportunities for kayaking, snowshoeing, and fly fishing along the nearby Fallen Timber river. Three golf courses are nearby, and great river

## **Community Information**

Address 171, 5227 Township Road 320

Subdivision Bergen Springs

City Rural Mountain View County

County Mountain View County

Province Alberta
Postal Code T0M1X0