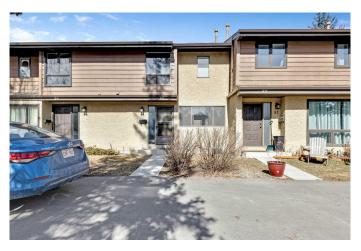

# \$409,900 - 88, 2300 Oakmoor Drive Sw, Calgary

MLS® #A2206676

## \$409,900

3 Bedroom, 2.00 Bathroom, 1,222 sqft Residential on 0.00 Acres

Palliser, Calgary, Alberta

Great neighborhood, quiet location, walk to schools, shopping, Southland Recreation Centre. Large 3 BEDROOM Townhouse with 1 full and 1 half bathroom and partially developed basement. Upgraded main bathroom, newer tiles and laminate flooring. Features main floor flex room, half bathroom, kitchen, dinning room. living room and patio door to a good size backyard with patio. Upstairs large master bedroom, full bathroom and 2 bedrooms. Downstairs rec room, laundry room and utility room. Parking stall in front of the unit. VACANT. Drive by today and see this nice complex.

## **Community Information**

Address 88, 2300 Oakmoor Drive Sw

Subdivision Palliser
City Calgary
County Calgary
Province Alberta
Postal Code T2Y 4N7