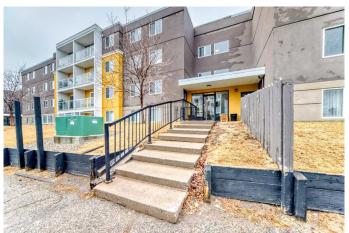

# \$262,000

2 Bedroom, 1.00 Bathroom, 909 sqft Residential on 0.00 Acres

Greenview, Calgary, Alberta

Welcome to 4455 Building A Greenview Drive. A lovely 2 bed 1 bath condo beside a dog park. Offering over 900 sq ft of warm and cozy living space. It is a south facing unit, with in suite storage, in suite laundry lots of natural light and great kitchen space. It is located beside an off leash park, so very convenient for your furry family member. It is a PET FRIENDLY building (with board approval) . Easy access to downtown, deerfoot, airport, playgrounds, schools and some fantastic restaurants. Great opportunity for first time buyers, investors or downsizers!

# **Community Information**

Address 309, 4455a Greenview Drive Ne

Subdivision Greenview

City Calgary
County Calgary
Province Alberta

Postal Code T2E 6M1