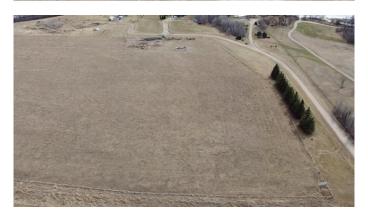

## \$175,000

0 Bedroom, 0.00 Bathroom, Land on 8.82 Acres

NONE, Rural Peace No. 135, M.D. of, Alberta

Welcome to your dream home location! This nearly 9-acre parcel of land, situated adjacent to Strong Creek Park, offers a prime opportunity for investment and development. With power and water co-op already on the property, you can save thousands of dollars on utility connections. Located just south of Peace River, on paved roads, this serene and picturesque setting provides the perfect canvas for building your ideal home. Don't miss out on this rare chance to create your own pass in this convenient location.