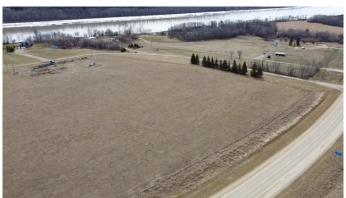

## \$175,000

0 Bedroom, 0.00 Bathroom, Land on 8.82 Acres

NONE, Rural Peace No. 135, M.D. of, Alberta

Welcome to your dream home location! This nearly 9-acre parcel of land, situated adjacent to Strong Creek Park, offers a prime opportunity for investment and development. With power and water co-op already on the property, you can save thousands of dollars on utility connections. Located just south of Peace River, on paved roads, this serene and picturesque setting provides the perfect canvas for building your ideal home. Don't miss out on this rare chance to create your own pass in this convenient location.