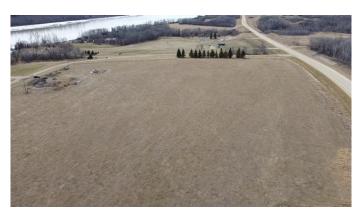

## \$175,000

0 Bedroom, 0.00 Bathroom, Land on 8.82 Acres

NONE, Rural Peace No. 135, M.D. of, Alberta

Welcome to your dream home location! This nearly 9-acre parcel of land, situated adjacent to Strong Creek Park, offers a prime opportunity for investment and development. With power and water co-op already on the property, you can save thousands of dollars on utility connections. Located just south of Peace River, on paved roads, this serene and picturesque setting provides the perfect canvas for building your ideal home. Don't miss out on this rare chance to create your own pass in this convenient location.